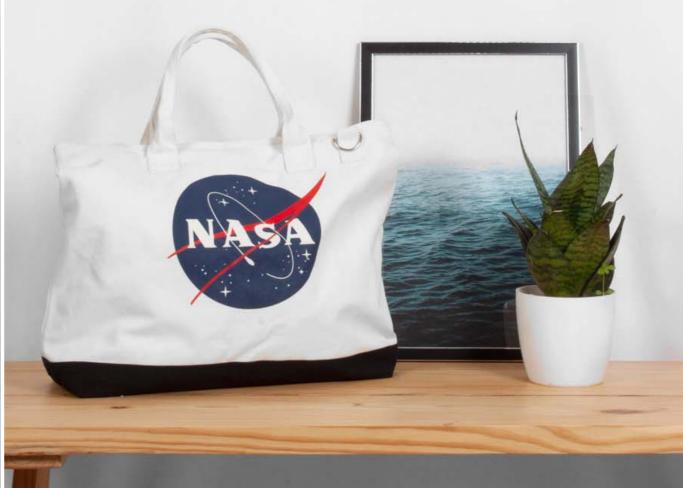

d foil printing across fabrics and categories.



## 100,000 units/year

Installed capacity:

Kitchen ware product capabilities include tablecloths, kitchen towels, placemats, aprons, mittens and pot holders.







Body Fabric - 100% Polyester, 100gsm, Plain Weave. Surface coating - 100 % polyurethane, 5-6 g/sq.m.

Insert - PP flute corrugate board





Body Fabric - 100% Polyester, 100gsm, Plain Weave.

Surface coating - 100 % polyurethane, 5-6 g/sq.m.

Insert - PP flute corrugate board



PRODUCT > Fashion Accessories

Our Apparel Accessories offering includes scarves, hats, totes and bags.





**100,000** Pcs/month Installed Capacity



PRODUCT > Accessories > Hats

# 200,000 Pcs/month Installed Capacity







PRODUCT > Accessories > Bags

# **300,000** Pcs/month Installed Capacity



PRODUCT > Accessories

## Miscellaneous

Some other products include holiday and sleepwear accessories, warmers and shower caps.





### Contact us.

For more information OR to place an order with us: E-Mail : chenna@indian-designs.com Mobile: +91 9945720942

#### Indian Designs Exports Pvt. Ltd. Technical Textiles Division

No.106/138, Nagawara Main Road, Bangalore – 560045 Karnataka, India.