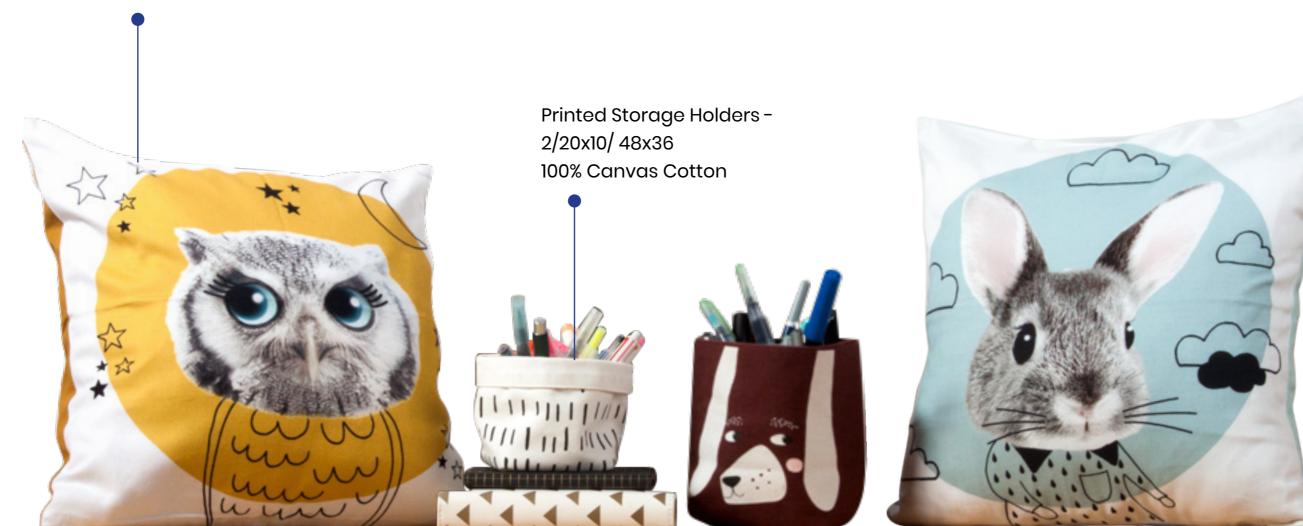

# Here are a few more styles.

Installed Capacity 160,000 units/ month

PRODUCT > Home Accessories

Our home accessories include decor, kitchenware & storage solutions.

### Product: Throw Cushions

Installed Capacity: 450,000 units/ year

Throw Cushion - Digital Print, 100% Cotton: 20x20/108x56

 Foil Printed Decor Cushion -20x20/ 108x56 Twill