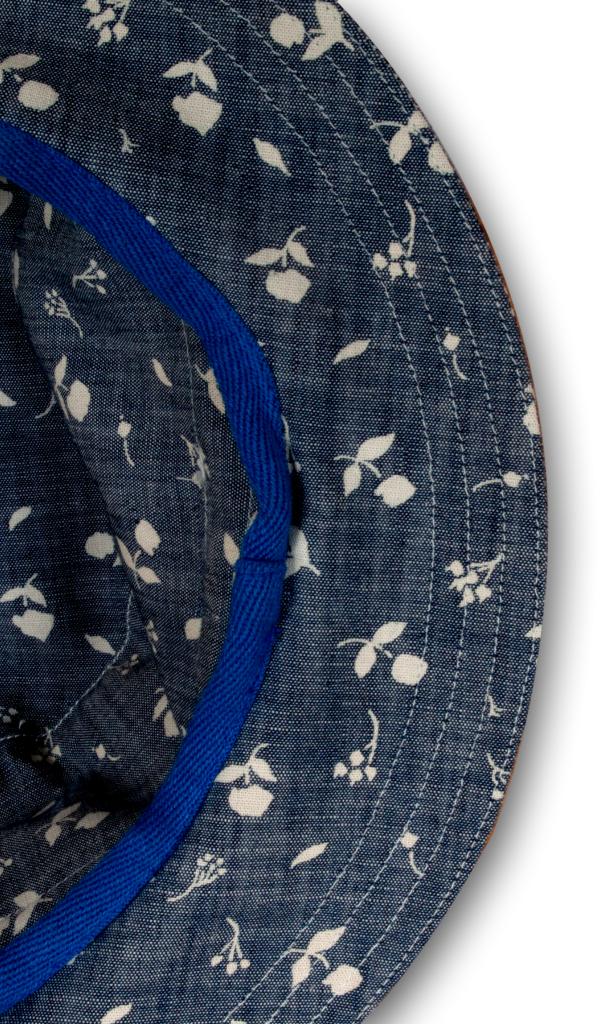

Insert - PP flute corrugate board

Body Fabric - 100% Polyester, 100gsm, Plain Weave.

Surface coating - 100 % polyurethane, 5-6 g/sq.m.

Insert - PP flute corrugate board

PRODUCT > Fashion Accessories

Our Apparel Accessories offering includes scarves, hats, totes and bags.

**100,000** Pcs/month Installed Capacity

PRODUCT > Accessories > Hats