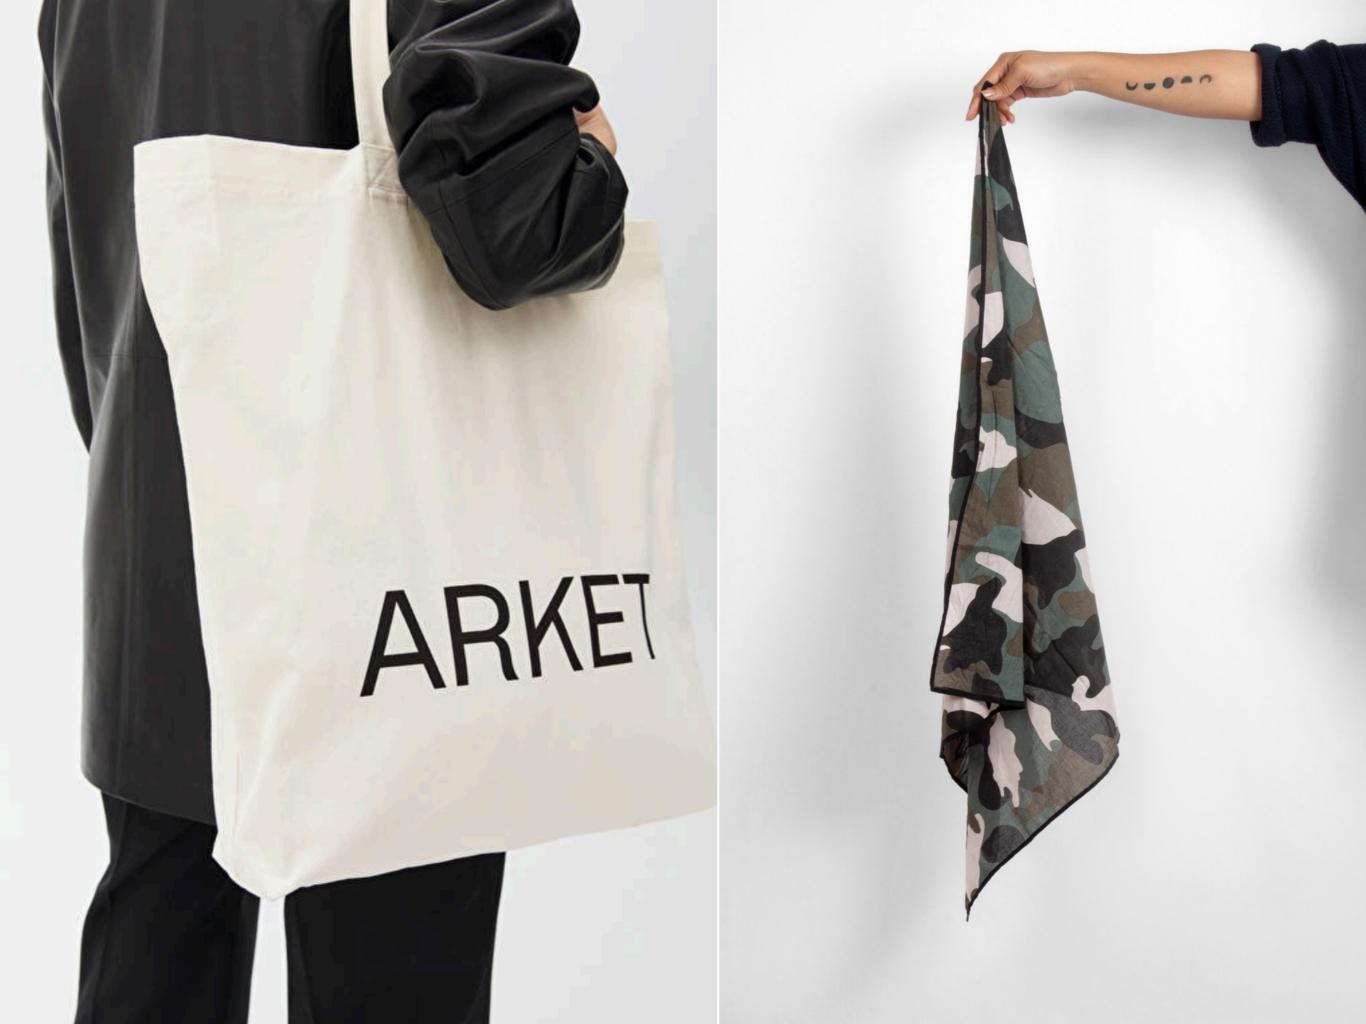

Insert - PP flute corrugate board

Body Fabric - 100% Polyester, 100gsm, Plain Weave.

Surface coating - 100 % polyurethane, 5-6 g/sq.m.

Insert - PP flute corrugate board

PRODUCT > Fashion Accessories

Our Apparel Accessories offering includes scarves, hats, totes and bags.

# 200,000 Pcs/month Installed Capacity

PRODUCT > Accessories > Bags