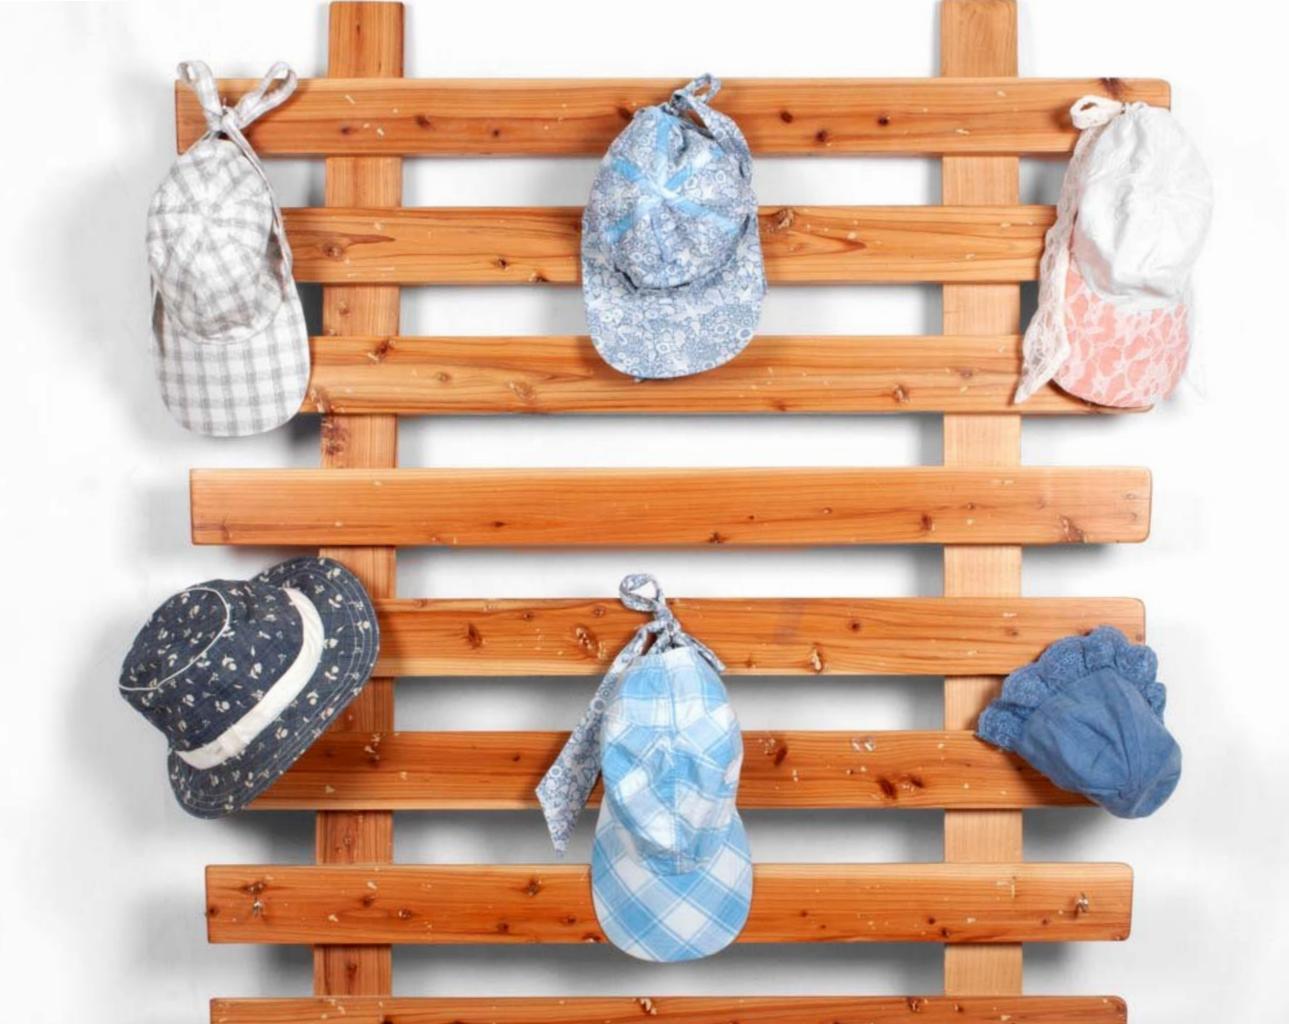

e digital printing, screen and rotary printing. We are well-versed in glitter and foil printing across fabrics and categories.



## 100,000 units/year

Installed capacity:

Kitchen ware product capabilities include tablecloths, kitchen towels, placemats, aprons, mittens and pot holders.







Body Fabric - 100% Polyester, 100gsm, Plain Weave. Surface coating - 100 % polyurethane, 5-6 g/sq.m.

Insert - PP flute corrugate board





Body Fabric - 100% Polyester, 100gsm, Plain Weave.

Surface coating - 100 % polyurethane, 5-6 g/sq.m.

Insert - PP flute corrugate board



PRODUCT > Fashion Accessories

Our Apparel Accessories offering includes scarves, hats, totes and bags.





**100,000** Pcs/month Installed Capacity



PRODUCT > Accessories > Hats

# 200,000 Pcs/month Installed Capacity







PRODUCT > Accessories > Bags

# **300,000** Pcs/month Installed Capacity



PRODUCT > Accessories

## Miscellaneous

Some other products include holiday and sleepwear accessories, warmers and shower caps.





### Contact us.

For more information OR to place an order with us: E-Mail : chenna@indian-designs.com Mobile: +91 9945720942

#### Indian Designs Exports Pvt. Ltd. Technical Textiles Division

No.106/138, Nagawara Main Road, Bangalore – 560045 Karnataka, India.