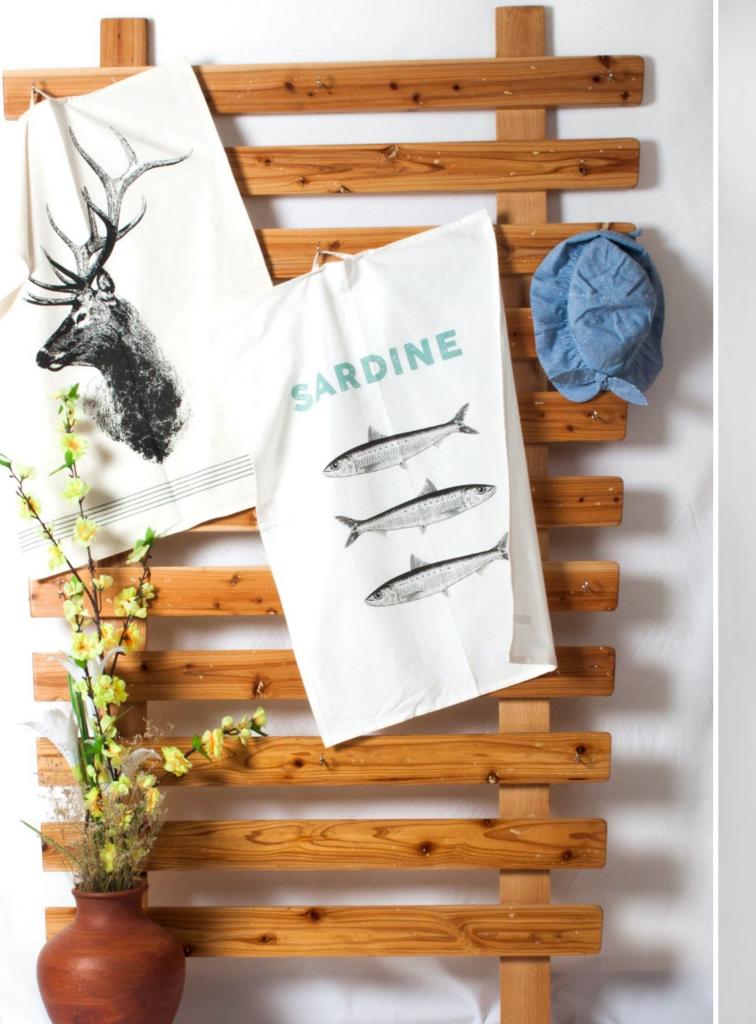

## 100,000 units/year

Installed capacity:

Kitchen ware product capabilities include tablecloths, kitchen towels, placemats, aprons, mittens and pot holders.

Body Fabric - 100% Polyester, 100gsm, Plain Weave. Surface coating - 100 % polyurethane, 5-6 g/sq.m.

Insert - PP flute corrugate board

Body Fabric - 100% Polyester, 100gsm, Plain Weave.

Surface coating - 100 % polyurethane, 5-6 g/sq.m.

Insert - PP flute corrugate board

PRODUCT > Fashion Accessories

Our Apparel Accessories offering includes scarves, hats, totes and bags.