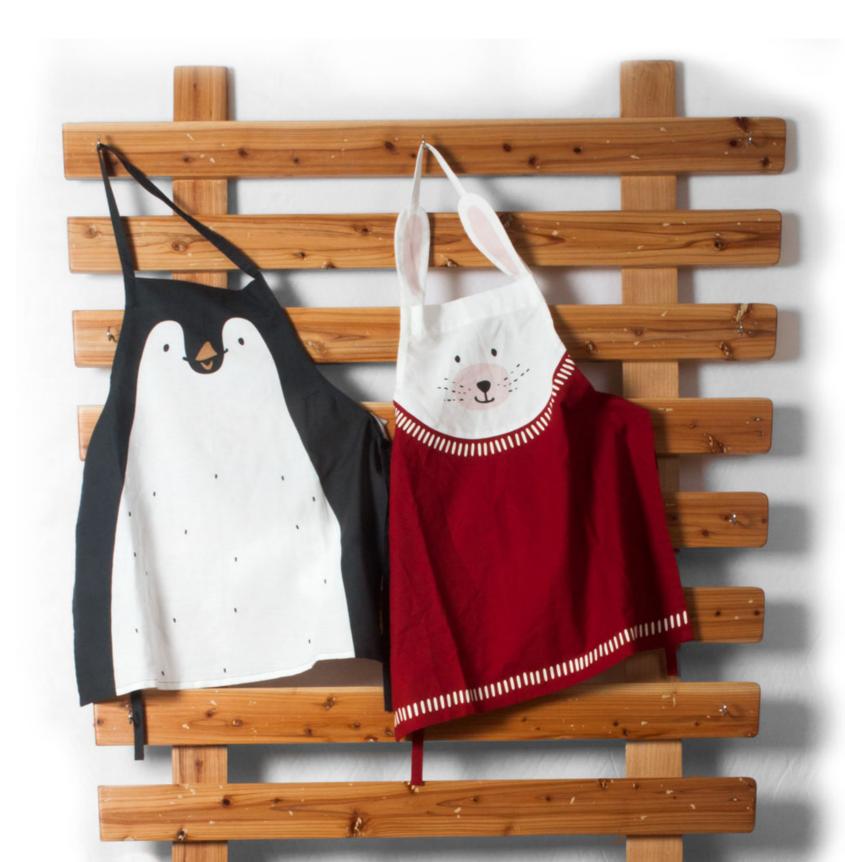

## 100,000 units/year

Installed capacity:

Kitchen ware product capabilities include tablecloths, kitchen towels, placemats, aprons, mittens and pot holders.

Body Fabric - 100% Polyester, 100gsm, Plain Weave. Surface coating - 100 % polyurethane, 5-6 g/sq.m.

Insert - PP flute corrugate board

Body Fabric - 100% Polyester, 100gsm, Plain Weave.

Surface coating - 100 % polyurethane, 5-6 g/sq.m.

Insert - PP flute corrugate board

PRODUCT > Fashion Accessories

Our Apparel Accessories offering includes scarves, hats, totes and bags.