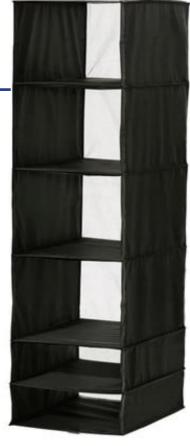

# Here are a few more styles.

Installed Capacity 160,000 units/ month

PRODUCT > Home Accessories

Our home accessories include decor, kitchenware & storage solutions.

## 100,000 units/year

Installed capacity:

Kitchen ware product capabilities include tablecloths, kitchen towels, placemats, aprons, mittens and pot holders.

Body Fabric - 100% Polyester, 100gsm, Plain Weave. Surface coating - 100 % polyurethane, 5-6 g/sq.m.