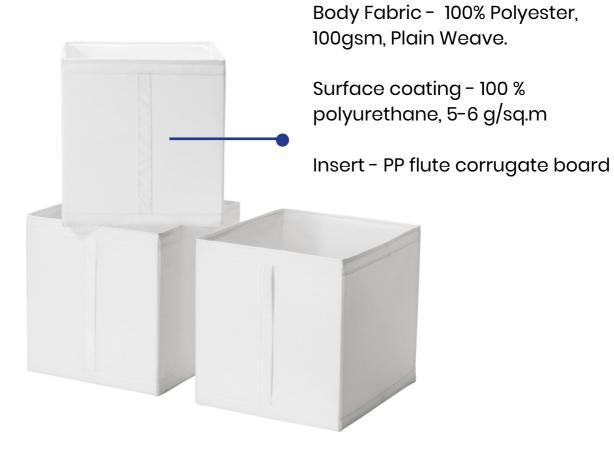

## 100,000 units/year

Installed capacity:

Kitchen ware product capabilities include tablecloths, kitchen towels, placemats, aprons, mittens and pot holders.

Body Fabric - 100% Polyester, 100gsm, Plain Weave. Surface coating - 100 % polyurethane, 5-6 g/sq.m.

Insert - PP flute corrugate board

Body Fabric - 100% Polyester, 100gsm, Plain Weave.

Surface coating - 100 % polyurethane, 5-6 g/sq.m.

Insert - PP flute corrugate board

PRODUCT > Fashion Accessories

Our Apparel Accessories offering includes scarves, hats, totes and bags.