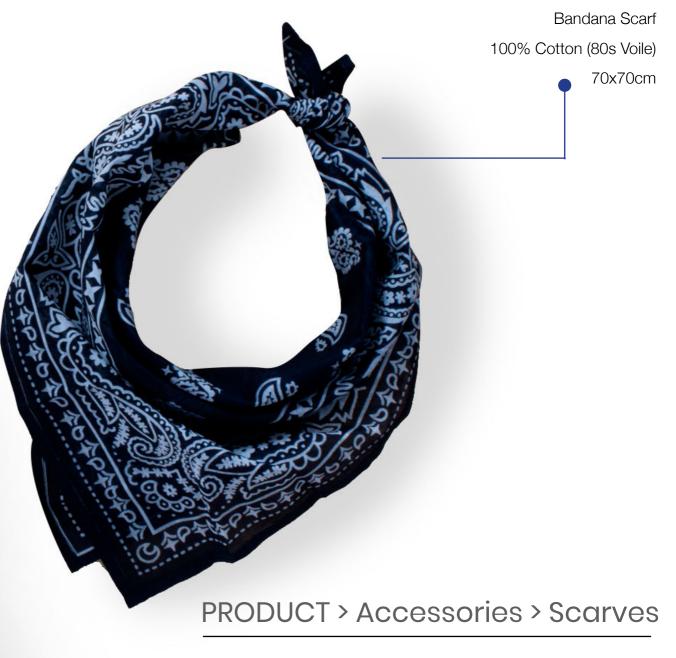

Insert - PP flute corrugate board

Body Fabric - 100% Polyester, 100gsm, Plain Weave.

Surface coating - 100 % polyurethane, 5-6 g/sq.m.

Insert - PP flute corrugate board

PRODUCT > Fashion Accessories

Our Apparel Accessories offering includes scarves, hats, totes and bags.