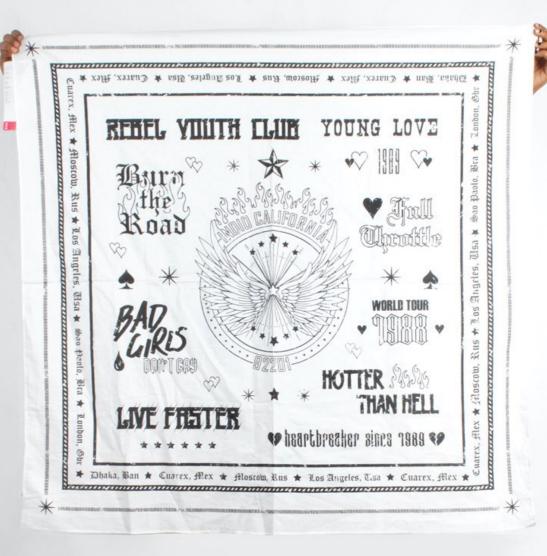

> Sofa Covers

# Here are a few more styles.

Installed Capacity 160,000 units/ month









PRODUCT > Home Accessories

Our home accessories include decor, kitchenware & storage solutions.



### Product: Throw Cushions

Installed Capacity: 450,000 units/ year

Throw Cushion - Digital Print, 100% Cotton: 20x20/108x56





 Foil Printed Decor Cushion -20x20/ 108x56 Twill

#### Gold Star Foil Printed Table Cloth - 16x10/ 44x43

CREATE

SOME THING

### VALUE ADD CAPABILITIES

Our value additions feature digital printing, screen and rotary printing. We are well-versed in glitter and foil printing across fabrics and categories.



## 100,000 units/year

Installed capacity:

Kitchen ware product capabilities include tablecloths, kitchen towels, placemats, aprons, mittens and pot holders.







Body Fabric - 100% Polyester, 100gsm, Plain Weave. Surface coating - 100 % polyurethane, 5-6 g/sq.m.

Insert - PP flute corrugate board





Body Fabric - 100% Polyester, 100gsm, Plain Weave.

Surface coating - 100 % polyurethane, 5-6 g/sq.m.

Insert - PP flute corrugate board



PRODUCT > Fashion Accessories

Our Apparel Accessories offering includes scarves, hats, totes and bags.





**100,000** Pcs/month Installed Capacity



PRODUCT > Accessories > Hats

# 200,000 Pcs/month Installed Capacity







PRODUCT > Accessories > Bags

# **300,000** Pcs/month Installed Capacity



PRODUCT > Accessories

## Miscellaneous

Some other products include holiday and sleepwear accessories, warmers and shower caps.





### Contact us.

For more information OR to place an order with us: E-Mail :