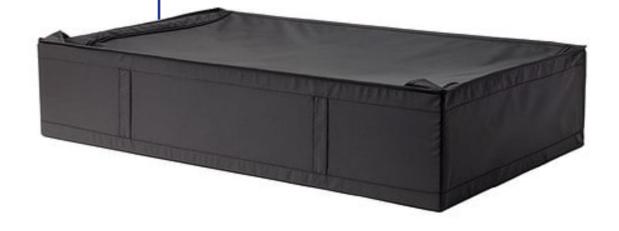

## 100,000 units/year

Installed capacity:

Kitchen ware product capabilities include tablecloths, kitchen towels, placemats, aprons, mittens and pot holders.

Body Fabric - 100% Polyester, 100gsm, Plain Weave. Surface coating - 100 % polyurethane, 5-6 g/sq.m.

Insert - PP flute corrugate board

Body Fabric - 100% Polyester, 100gsm, Plain Weave.

Surface coating - 100 % polyurethane, 5-6 g/sq.m.

Insert - PP flute corrugate board

PRODUCT > Fashion Accessories

Our Apparel Accessories offering includes scarves, hats, totes and bags.