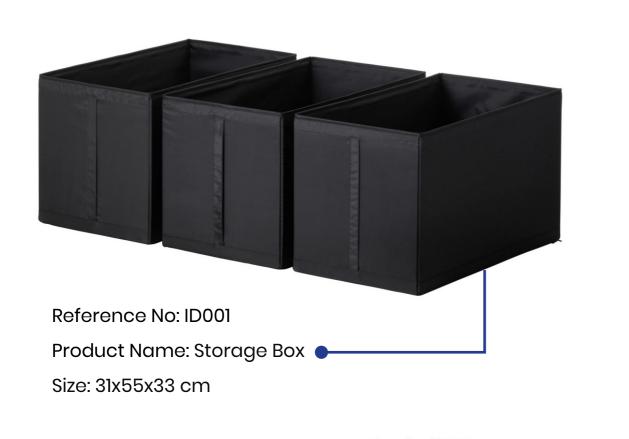

## 100,000 units/year

Installed capacity:

Kitchen ware product capabilities include tablecloths, kitchen towels, placemats, aprons, mittens and pot holders.

Body Fabric - 100% Polyester, 100gsm, Plain Weave. Surface coating - 100 % polyurethane, 5-6 g/sq.m.

Insert - PP flute corrugate board

Body Fabric - 100% Polyester, 100gsm, Plain Weave.

Surface coating - 100 % polyurethane, 5-6 g/sq.m.

Insert - PP flute corrugate board

PRODUCT > Fashion Accessories

Our Apparel Accessories offering includes scarves, hats, totes and bags.