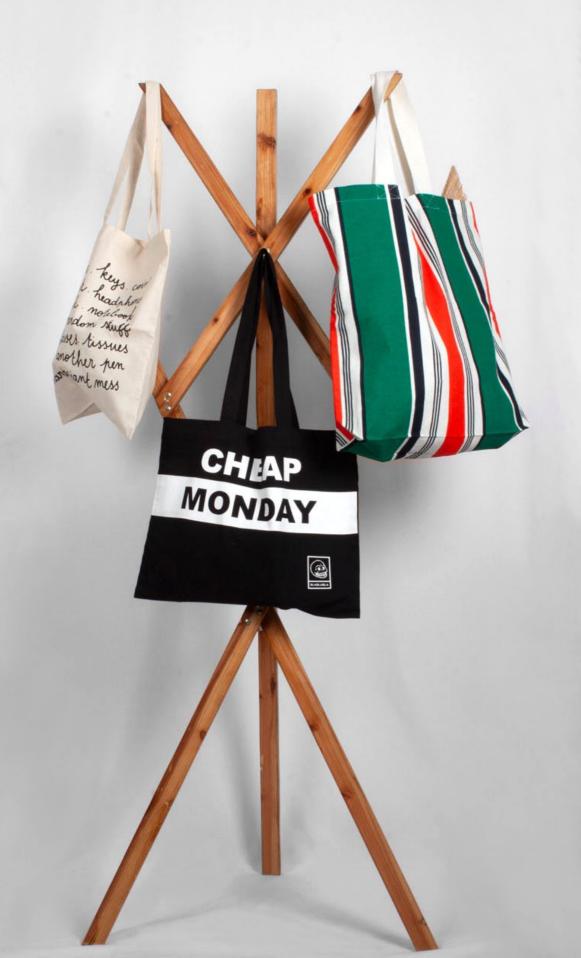

gital printing, screen and rotary printing. We are well-versed in glitter and foil printing across fabrics and categories.



## 100,000 units/year

Installed capacity:

Kitchen ware product capabilities include tablecloths, kitchen towels, placemats, aprons, mittens and pot holders.







Body Fabric - 100% Polyester, 100gsm, Plain Weave. Surface coating - 100 % polyurethane, 5-6 g/sq.m.

Insert - PP flute corrugate board





Body Fabric - 100% Polyester, 100gsm, Plain Weave.

Surface coating - 100 % polyurethane, 5-6 g/sq.m.

Insert - PP flute corrugate board



PRODUCT > Fashion Accessories

Our Apparel Accessories offering includes scarves, hats, totes and bags.





**100,000** Pcs/month Installed Capacity



PRODUCT > Accessories > Hats

# 200,000 Pcs/month Installed Capacity







PRODUCT > Accessories > Bags

# **300,000** Pcs/month Installed Capacity



PRODUCT > Accessories

## Miscellaneous

Some other products include holiday and sleepwear accessories, warmers and shower caps.





### Contact us.

For more information OR to place an order with us: E-Mail : chenna@indian-designs.com Mobile: +91 9945720942

#### Indian Designs Exports Pvt. Ltd. Technical Textiles Division

No.106/138, Nagawara Main Road, Bangalore – 560045 Karnataka, India.