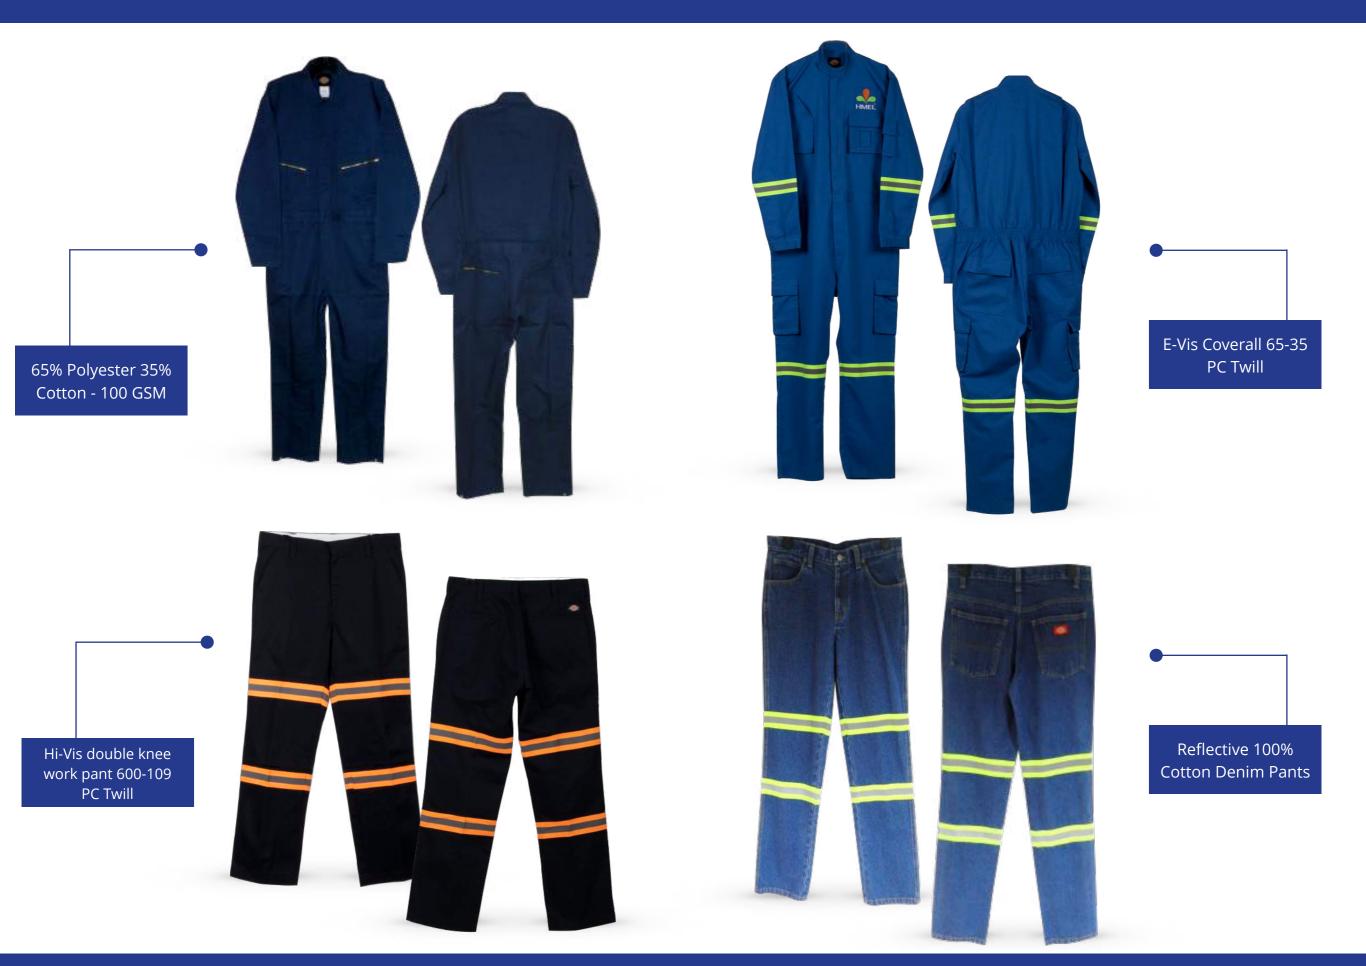

### Performance Apparel

Reflective workwear, safety suits for first responders and B2B uniforms. PRODUCT > Workwear Apparel

Our capabilities include structured high visibility (hi-vis) Clothing, technical suits, Fire-Resistant garments and coveralls.

## Applications and industries:

PRODUCT > Workwear Apparel

## 300,000 pcs/ month Total Installed Capacity.

Fabrics include cottons, poly-cottons, reflective printing & taping & heavy denims.

Hi-Vis Two Tone Vest; 100% Polyester

Content Disclaimer: The product displayed is only a reflection of our manufacturing capability. The design copyright belongs to Dickies.

## **Product Catalog**

65% Poly 35% Cotton 210 GSM

Hi-Vis PC quilt jacket with 3M tapes 600-118

#Reflective
Tape Vest as a
separate add
on to convert
garments to
Hi-Vis clothing.

E-Mail: muthuraman@indian-designs.com