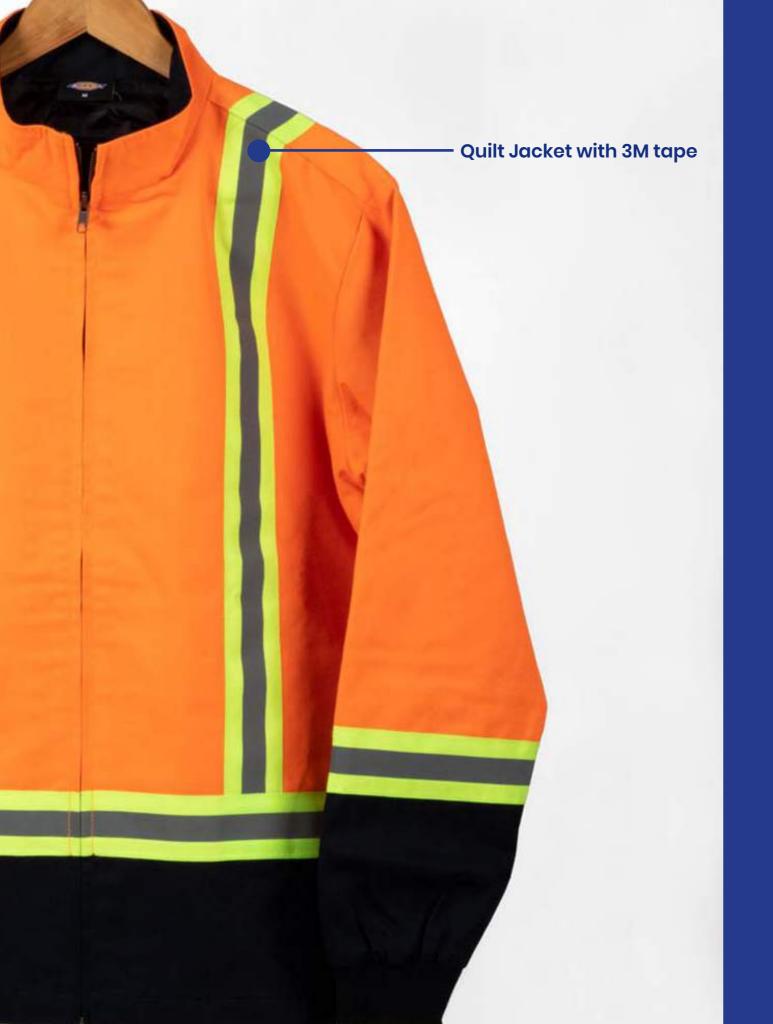

## **Product Catalog**

65% Poly 35% Cotton 210 GSM

Hi-Vis PC quilt jacket with 3M tapes 600-118

#Reflective
Tape Vest as a
separate add
on to convert
garments to
Hi-Vis clothing.

E-Mail: muthuraman@indian-designs.com