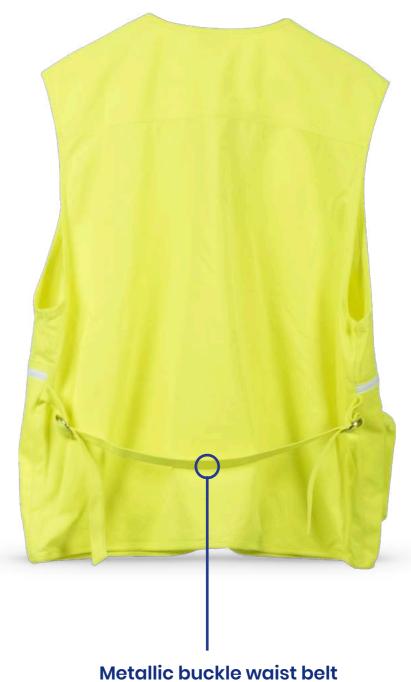

### Performance Apparel

Reflective workwear, safety suits for first responders and B2B uniforms. PRODUCT > Workwear Apparel

Our capabilities include structured high visibility (hi-vis) Clothing, technical suits, Fire-Resistant garments and coveralls.

## Applications and industries:

PRODUCT > Workwear Apparel

## 300,000 pcs/ month Total Installed Capacity.

Fabrics include cottons, poly-cottons, reflective printing & taping & heavy denims.

Hi-Vis Two Tone Vest; 100% Polyester

Content Disclaimer: The product displayed is only a reflection of our manufacturing capability. The design copyright belongs to Dickies.

## **Product Catalog**

65% Poly 35% Cotton 210 GSM

Hi-Vis PC quilt jacket with 3M tapes 600-118

#Reflective
Tape Vest as a
separate add
on to convert
garments to
Hi-Vis clothing.

E-Mail: muthuraman@indian-designs.com