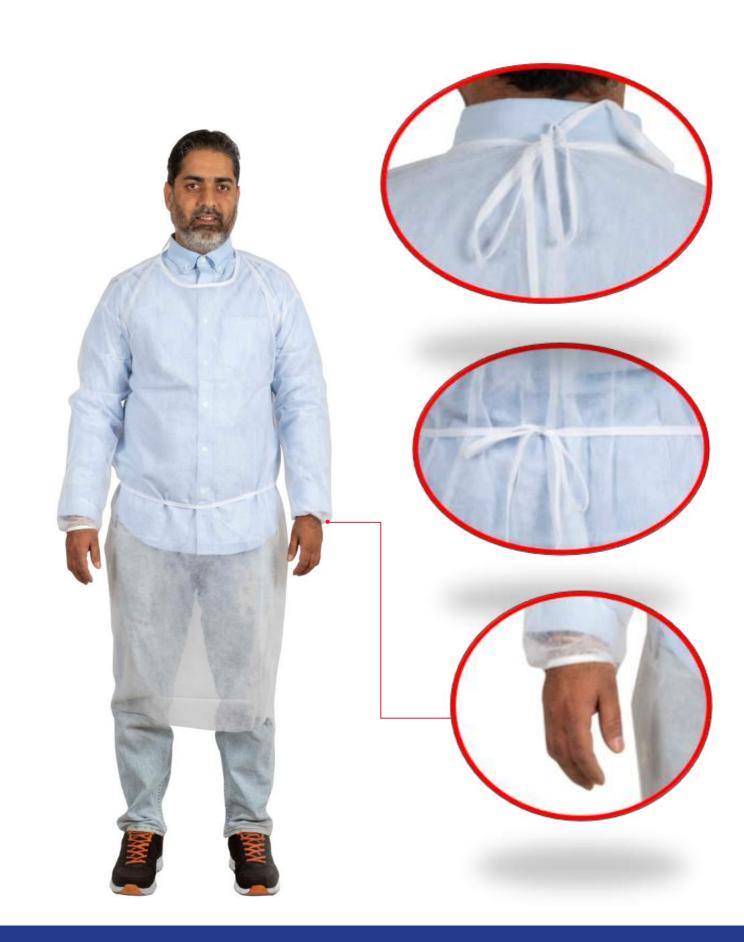

#### 1. Non Sterile Examination Gown

Materials description:

#### **Style Description**

Neck and waist ties, elastic wrists, flat pack Product is **(€** marked

| Cat. No. | Size      | Color        |
|----------|-----------|--------------|
| IDEG2023 | X-Small   | Blue & White |
| IDEG2023 | Small     | Blue & White |
| IDEG2023 | Medium    | Blue & White |
| IDEG2023 | Large     | Blue & White |
| IDEG2023 | X-large   | Blue & White |
| IDEG2023 | XX-large  | Blue & White |
| IDEG2023 | XXX-large | Blue & White |