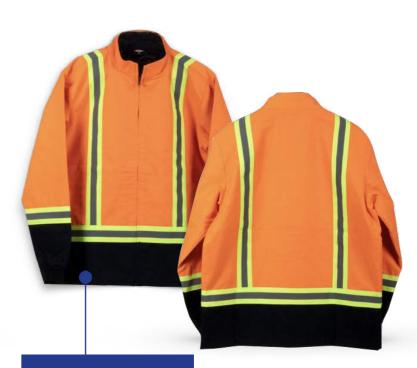

## **Product Catalog**

65% Poly 35% Cotton 210 GSM

Hi-Vis PC quilt jacket with 3M tapes 600-118

#Reflective
Tape Vest as a
separate add
on to convert
garments to
Hi-Vis clothing.

E-Mail: muthuraman@indian-designs.com