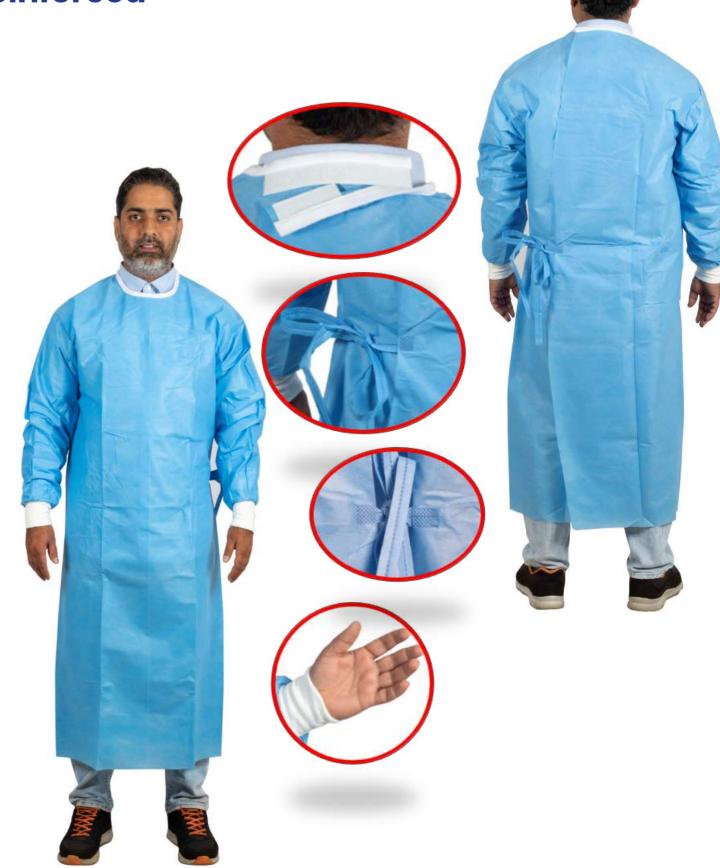

## 3. Non Sterile Surgical Gown - SMS Reinforced

Materials description:

## Spunbond Polypropylene SMS Material

Balanced mix of protection and comfort.

Strong and breathable, Spunbond/Meltblown/Spunbond (SMS) is a multi-layer fabric composed of inner layers of meltblown polypropylene between outer layers of spunbond polypropylene that is ideal for extended wear. Light/medium weight SMS is appropriate for low amounts of fluid and heavy weight SMS may be appropriate for moderate contact with fluids.

**Non-sterile Surgical gowns** Designed specifically for non-sterile surgical, these gowns are constructed from a mid-weight SMS fabric.

#### **Style Description**

Reinforced on Front and Sleeves, Neck Hook & Loop and waist ties for Inside/Outside, Knitted Rib Wrists, flat pack. Product is **( E** marked

| Cat. No. | Size      | Color        |
|----------|-----------|--------------|
| IDRG3540 | X-Small   | Blue & White |
| IDRG3540 | Small     | Blue & White |
| IDRG3540 | Medium    | Blue & White |
| IDRG3540 | Large     | Blue & White |
| IDRG3540 | X-large   | Blue & White |
| IDRG3540 | XX-large  | Blue & White |
| IDRG3540 | XXX-large | Blue & White |