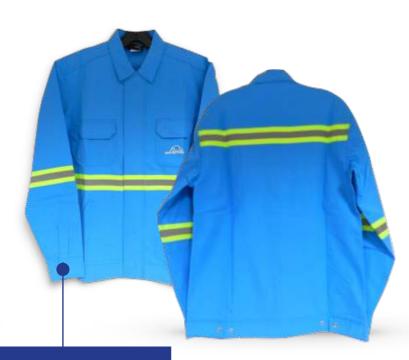

## **Product Catalog**

65% Poly 35% Cotton 210 GSM

Hi-Vis PC quilt jacket with 3M tapes 600-118

#Reflective
Tape Vest as a
separate add
on to convert
garments to
Hi-Vis clothing.

E-Mail: muthuraman@indian-designs.com