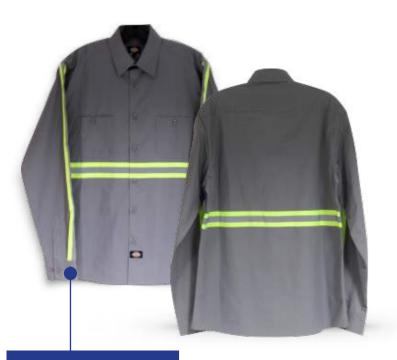

## 300,000 pcs/ month Total Installed Capacity.

Fabrics include cottons, poly-cottons, reflective printing & taping & heavy denims.

Hi-Vis Two Tone Vest; 100% Polyester

Content Disclaimer: The product displayed is only a reflection of our manufacturing capability. The design copyright belongs to Dickies.