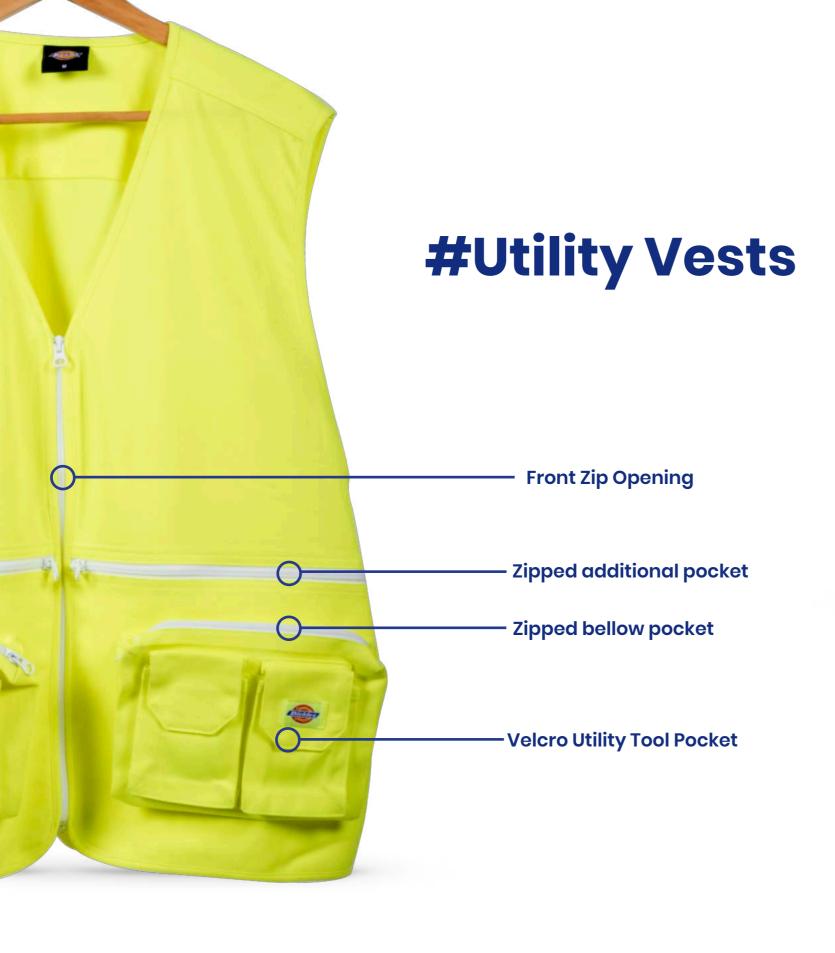

### Performance Apparel

Reflective workwear, safety suits for first responders and B2B uniforms. PRODUCT > Workwear Apparel

Our capabilities include structured high visibility (hi-vis) Clothing, technical suits, Fire-Resistant garments and coveralls.

## Applications and industries:

PRODUCT > Workwear Apparel

## 300,000 pcs/ month Total Installed Capacity.

Fabrics include cottons, poly-cottons, reflective printing & taping & heavy denims.

Hi-Vis Two Tone Vest; 100% Polyester

Content Disclaimer: The product displayed is only a reflection of our manufacturing capability. The design copyright belongs to Dickies.

## **Product Catalog**

65% Poly 35% Cotton 210 GSM

Hi-Vis PC quilt jacket with 3M tapes 600-118

#Reflective
Tape Vest as a
separate add
on to convert
garments to
Hi-Vis clothing.

E-Mail: muthuraman@indian-designs.com