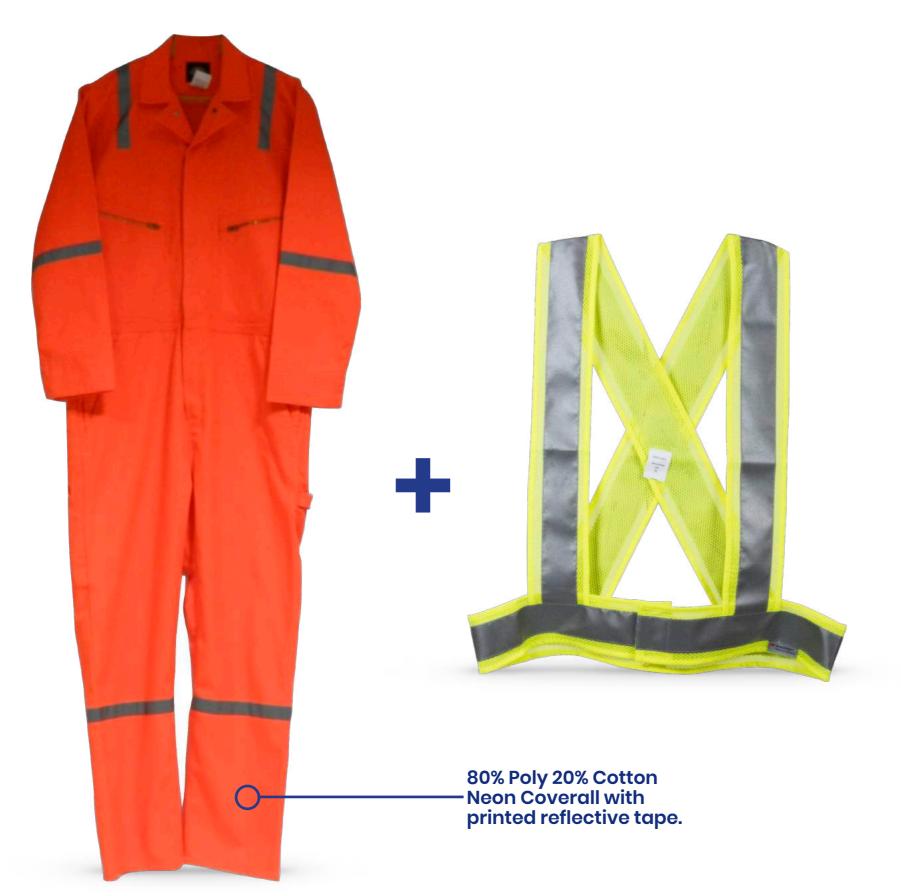

## **Product Catalog**

65% Poly 35% Cotton 210 GSM

Hi-Vis PC quilt jacket with 3M tapes 600-118

#Reflective
Tape Vest as a
separate add
on to convert
garments to
Hi-Vis clothing.

E-Mail: muthuraman@indian-designs.com