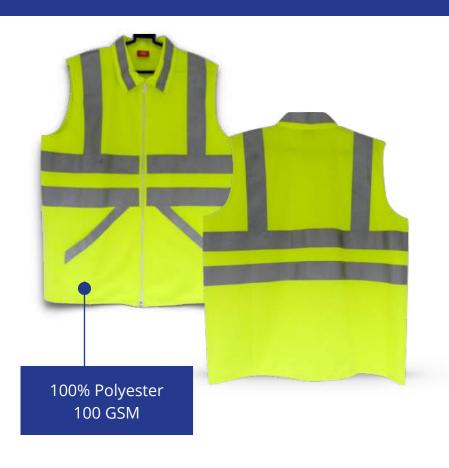

## 300,000 pcs/ month Total Installed Capacity.

Fabrics include cottons, poly-cottons, reflective printing & taping & heavy denims.

Hi-Vis Two Tone Vest; 100% Polyester

Content Disclaimer: The product displayed is only a reflection of our manufacturing capability. The design copyright belongs to Dickies.