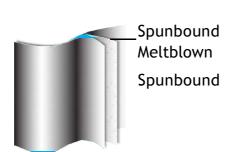

## Spunbond Polypropylene SMS Material

Strong and breathable, Spunbond/Meltblown/Spunbond (SMS) is a multi-layer fabric composed of inner layers of meltblown polypropylene between outer layers of spunbond polypropylene that is ideal for extended wear. Light/medium weight SMS is appropriate for low amounts of fluid and heavy weight SMS may be appropriate for moderate contact with