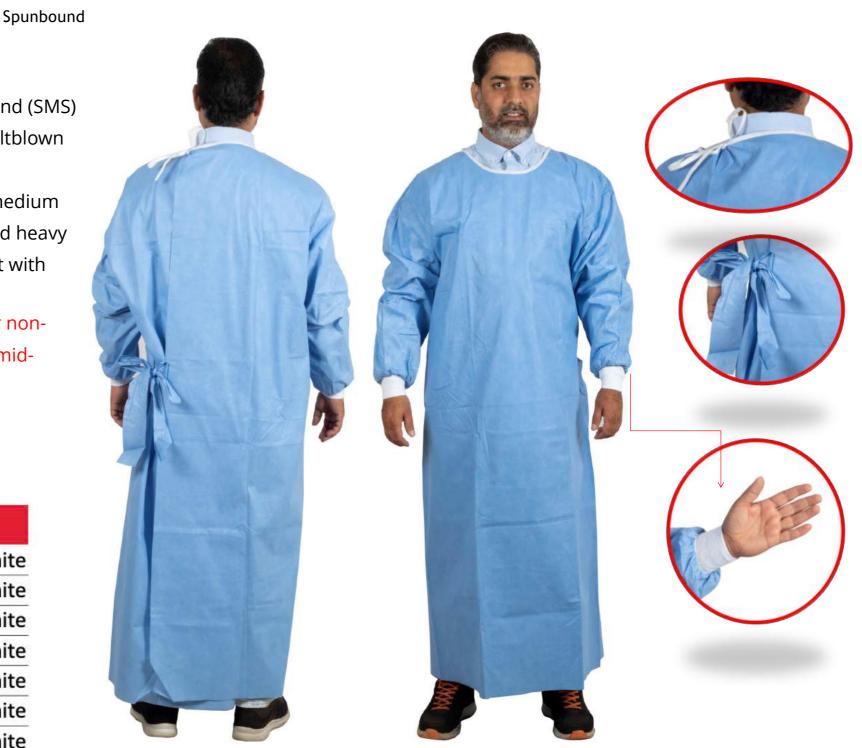

#### 2. Non Sterile Surgical Gown

Materials description:

Spunbound Meltblown

**Non-sterile Surgical gowns** Designed specifically for nonsterile surgical, these gowns are constructed from a midweight SMS fabric.

#### **Style Description**

fluids.

Neck and waist ties, Knitted Rib Wrists, flat pack Product is **(€** marked

| Cat. No. | Size      | Color        |
|----------|-----------|--------------|
| IDSG3540 | X-Small   | Blue & White |
| IDSG3540 | Small     | Blue & White |
| IDSG3540 | Medium    | Blue & White |
| IDSG3540 | Large     | Blue & White |
| IDSG3540 | X-large   | Blue & White |
| IDSG3540 | XX-large  | Blue & White |
| IDSG3540 | XXX-large | Blue & White |