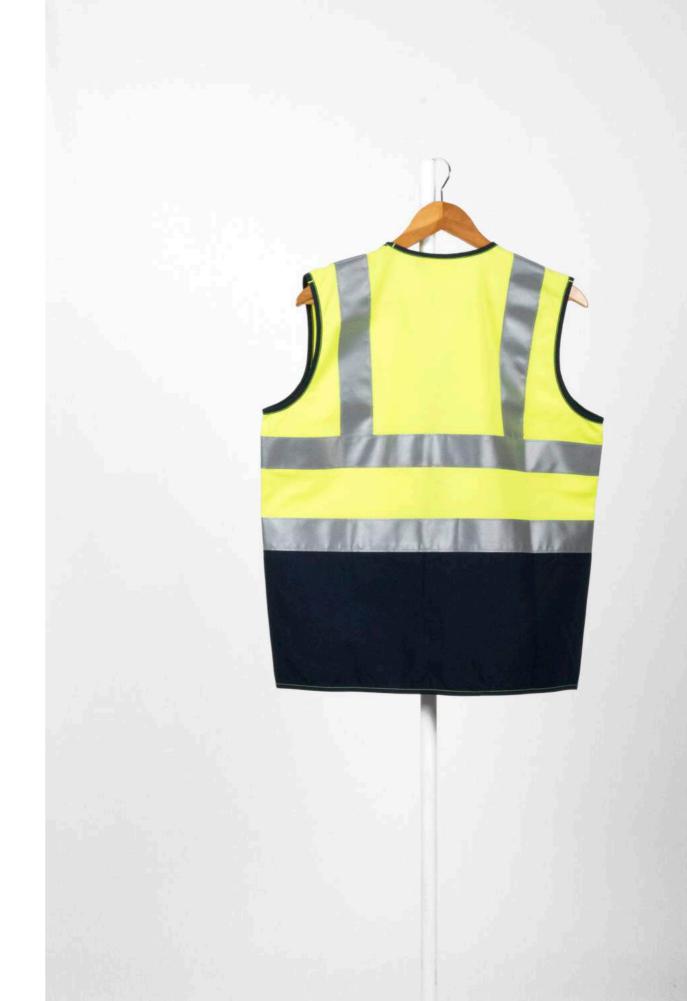

### Performance Apparel

Reflective workwear, safety suits for first responders and B2B uniforms. PRODUCT > Workwear Apparel

Our capabilities include structured high visibility (hi-vis) Clothing, technical suits, Fire-Resistant garments and coveralls.

## Applications and industries:

PRODUCT > Workwear Apparel

## 300,000 pcs/ month Total Installed Capacity.

Fabrics include cottons, poly-cottons, reflective printing & taping & heavy denims.

Hi-Vis Two Tone Vest; 100% Polyester

Content Disclaimer: The product displayed is only a reflection of our manufacturing capability. The design copyright belongs to Dickies.