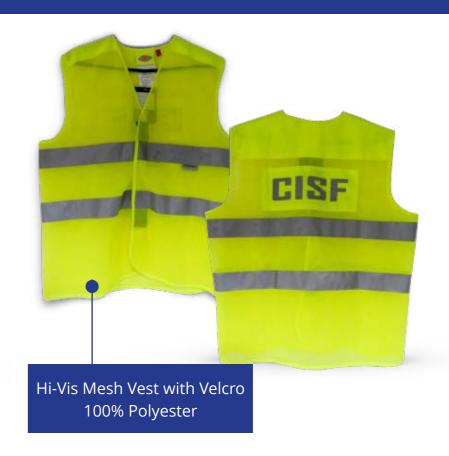

## 300,000 pcs/ month Total Installed Capacity.

Fabrics include cottons, poly-cottons, reflective printing & taping & heavy denims.

Hi-Vis Two Tone Vest; 100% Polyester

Content Disclaimer: The product displayed is only a reflection of our manufacturing capability. The design copyright belongs to Dickies.