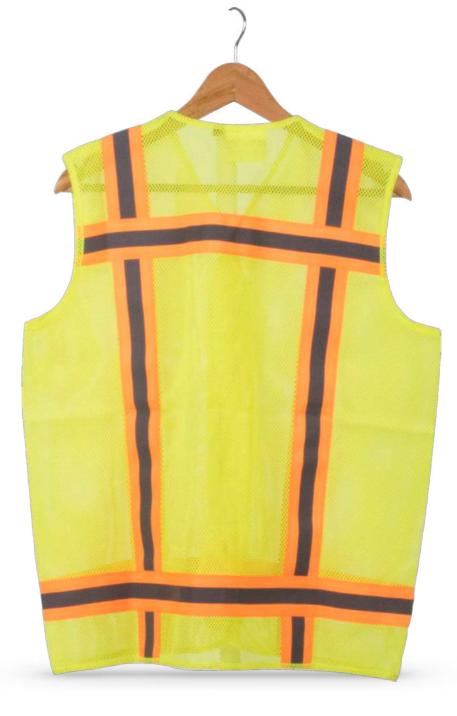

## 300,000 pcs/ month Total Installed Capacity.

Fabrics include cottons, poly-cottons, reflective printing & taping & heavy denims.

Hi-Vis Two Tone Vest; 100% Polyester

Content Disclaimer: The product displayed is only a reflection of our manufacturing capability. The design copyright belongs to Dickies.