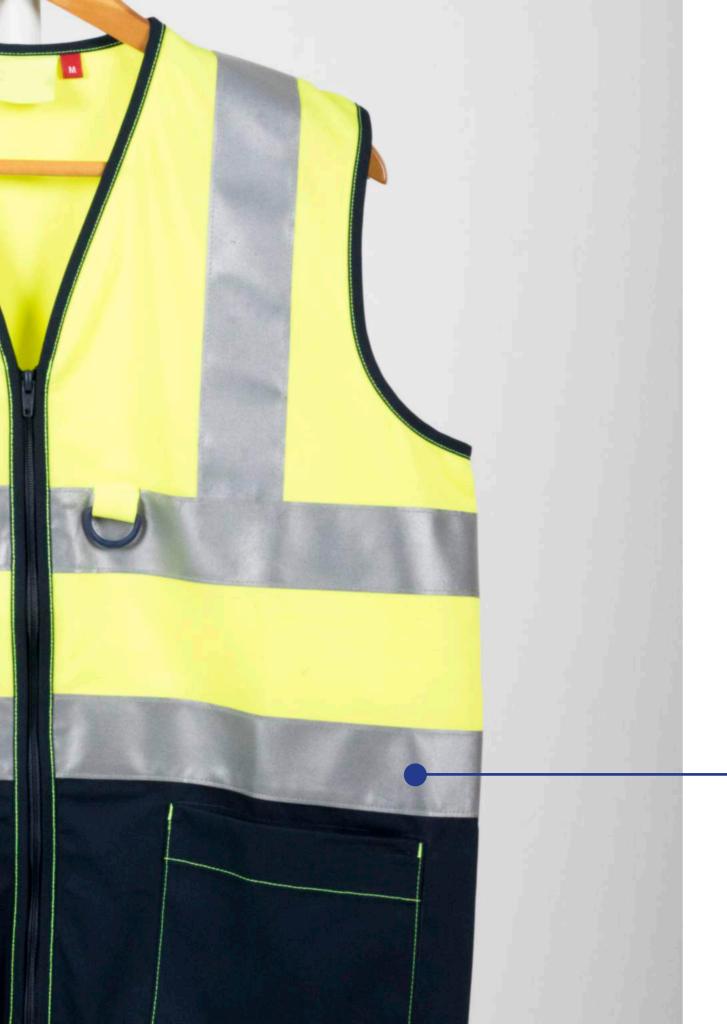

## 300,000 pcs/ month Total Installed Capacity.

Fabrics include cottons, poly-cottons, reflective printing & taping & heavy denims.

Hi-Vis Two Tone Vest; 100% Polyester

Content Disclaimer: The product displayed is only a reflection of our manufacturing capability. The design copyright belongs to Dickies.