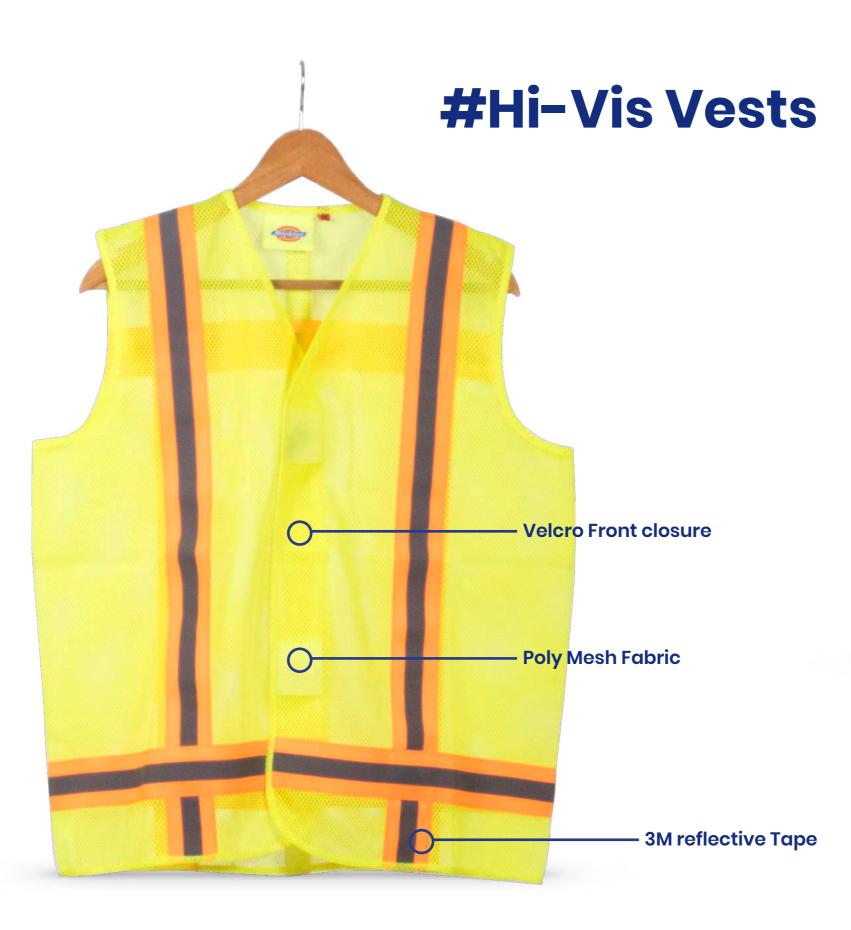

### Performance Apparel

Reflective workwear, safety suits for first responders and B2B uniforms. PRODUCT > Workwear Apparel

Our capabilities include structured high visibility (hi-vis) Clothing, technical suits, Fire-Resistant garments and coveralls.

## Applications and industries:

PRODUCT > Workwear Apparel

## 300,000 pcs/ month Total Installed Capacity.

Fabrics include cottons, poly-cottons, reflective printing & taping & heavy denims.

Hi-Vis Two Tone Vest; 100% Polyester

Content Disclaimer: The product displayed is only a reflection of our manufacturing capability. The design copyright belongs to Dickies.

## **Product Catalog**

65% Poly 35% Cotton 210 GSM

Hi-Vis PC quilt jacket with 3M tapes 600-118

#Reflective
Tape Vest as a
separate add
on to convert
garments to
Hi-Vis clothing.

E-Mail: muthuraman@indian-designs.com