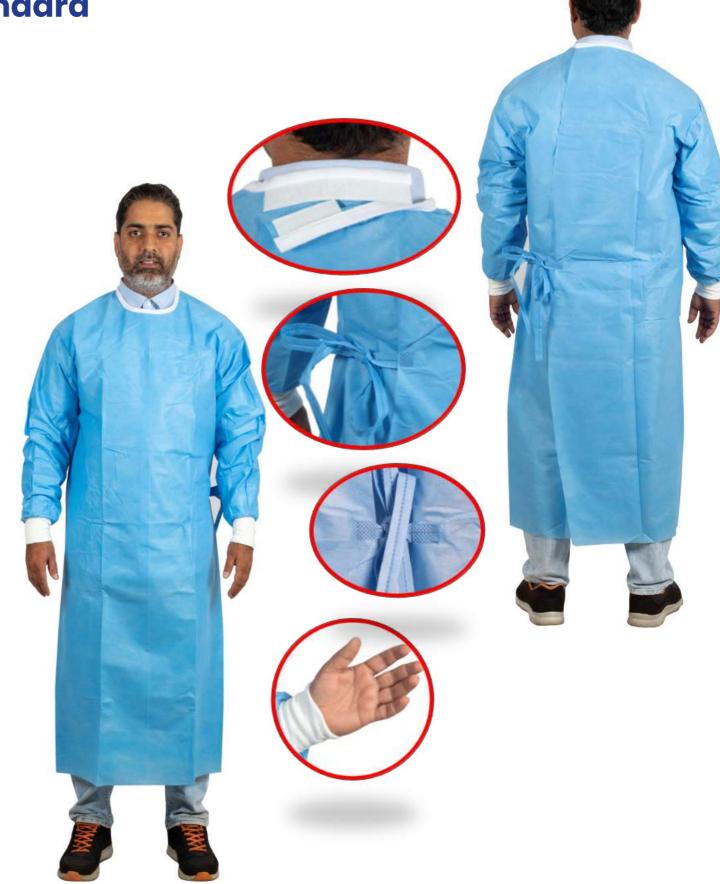

## 4. Non Sterile Surgical Gown SMS Standard

Materials description:

## Spunbond Polypropylene SMS Material

Balanced mix of protection and comfort.

Strong and breathable, Spunbond/Meltblown/Spunbond (SMS) is a multi-layer fabric composed of inner layers of meltblown polypropylene between outer layers of spunbond polypropylene that is ideal for extended wear. Light/medium weight SMS is appropriate for low amounts of fluid and heavy weight SMS may be appropriate for moderate contact with fluids.

**Non-sterile Surgical gowns** Designed specifically for non-sterile surgical, these gowns are constructed from a mid-weight SMS fabric.

#### **Style Description**

Neck Hook & Loop and waist ties for Inside/Outside, Knitted Rib Wrists, flat pack. Product is **( E** marked

| Cat. No.  | Size      | Color        |
|-----------|-----------|--------------|
| IDSTG3540 | X-Small   | Blue & White |
| IDSTG3540 | Small     | Blue & White |
| IDSTG3540 | Medium    | Blue & White |
| IDSTG3540 | Large     | Blue & White |
| IDSTG3540 | X-large   | Blue & White |
| IDSTG3540 | XX-large  | Blue & White |
| IDSTG3540 | XXX-large | Blue & White |