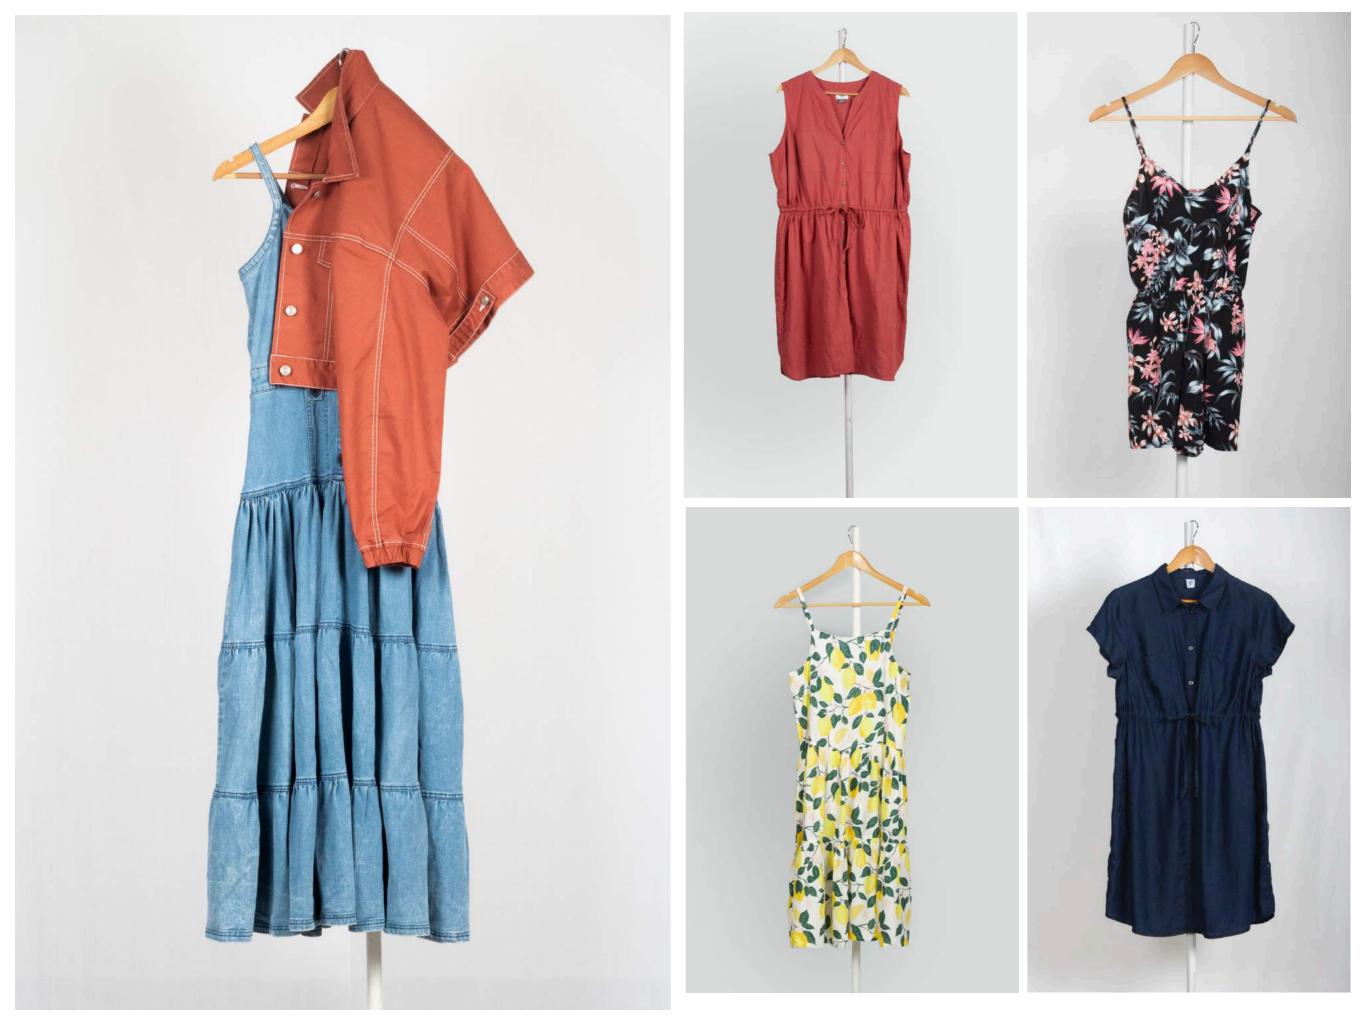

# Womens> Dresses & jumpsuits

Printed and solid dresses, shirt dresses, rompers and jumpsuits.

We do recycled and eco-viscose as well as recycled cottons.

#### **Denim for All**

Denim is one of our capabilities as well as strengths. From lightweight to Tencels to heavy denims, stretch and non-stretch in all markets and categories from tops to outerwear, bottoms to dresses and dungarees.