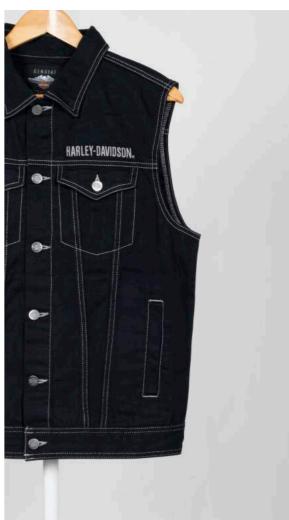

#### **Denim for All**

Denim is one of our capabilities as well as strengths. From lightweight to Tencels to heavy denims, stretch and non-stretch in all markets and categories from tops to outerwear, bottoms to dresses and dungarees.

We also offer recycled denim options and laser treatments that use less water.