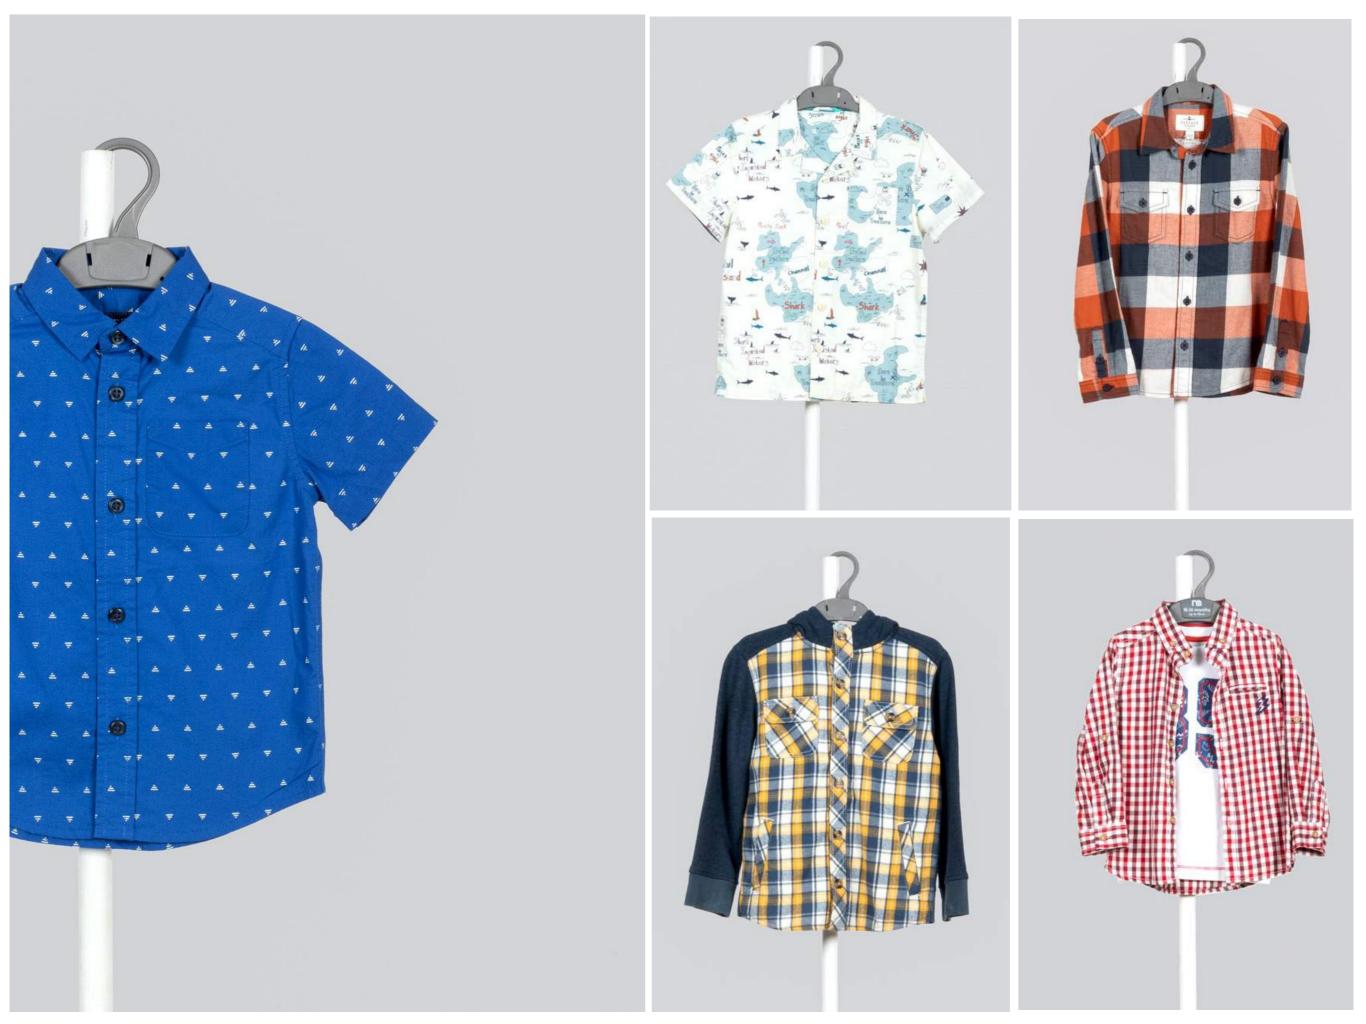

#### **Mens > Shirts**

From tape shirts to viscose prints, flannel to indigo denim. We excel in manufacturing all casual and semi-formal shirts. Our assortment includes recycled fabrics.

## **Boys > Shirts**

We have done half and full sleeve small boys and big including prints, plaids, checks and stripes as well as solids with added on placement prints and embroideries.