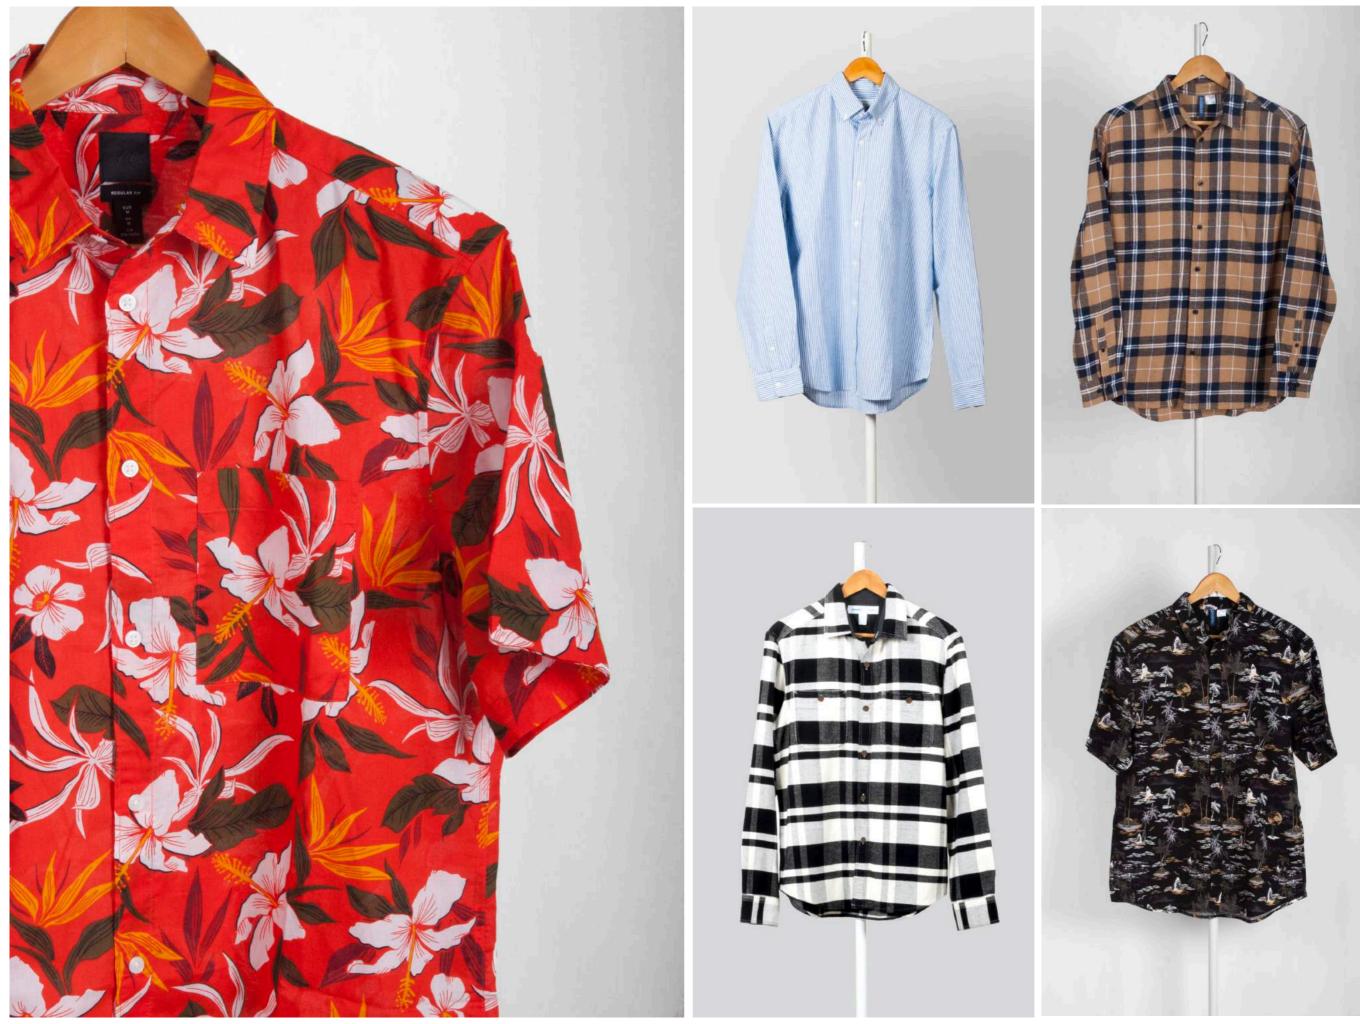

#### **Mens > Shirts**

From tape shirts to viscose prints, flannel to indigo denim. We excel in manufacturing all casual and semi-formal shirts. Our assortment includes recycled fabrics.

## **Boys > Shirts**

We have done half and full sleeve small boys and big including prints, plaids, checks and stripes as well as solids with added on placement prints and embroideries.