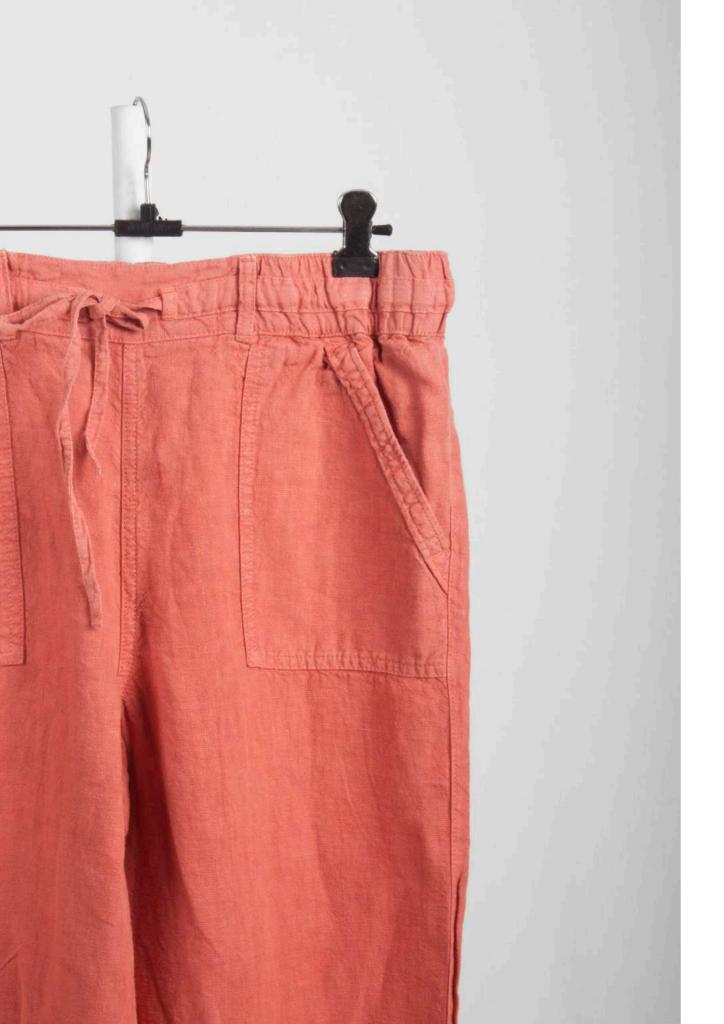

# Womens > Bottoms

Light to heavy weight bottoms including structured pants and shorts as well as casual easy-pull on bottoms as well as skirts in various fabrics. The image on the left is a linen jogger.