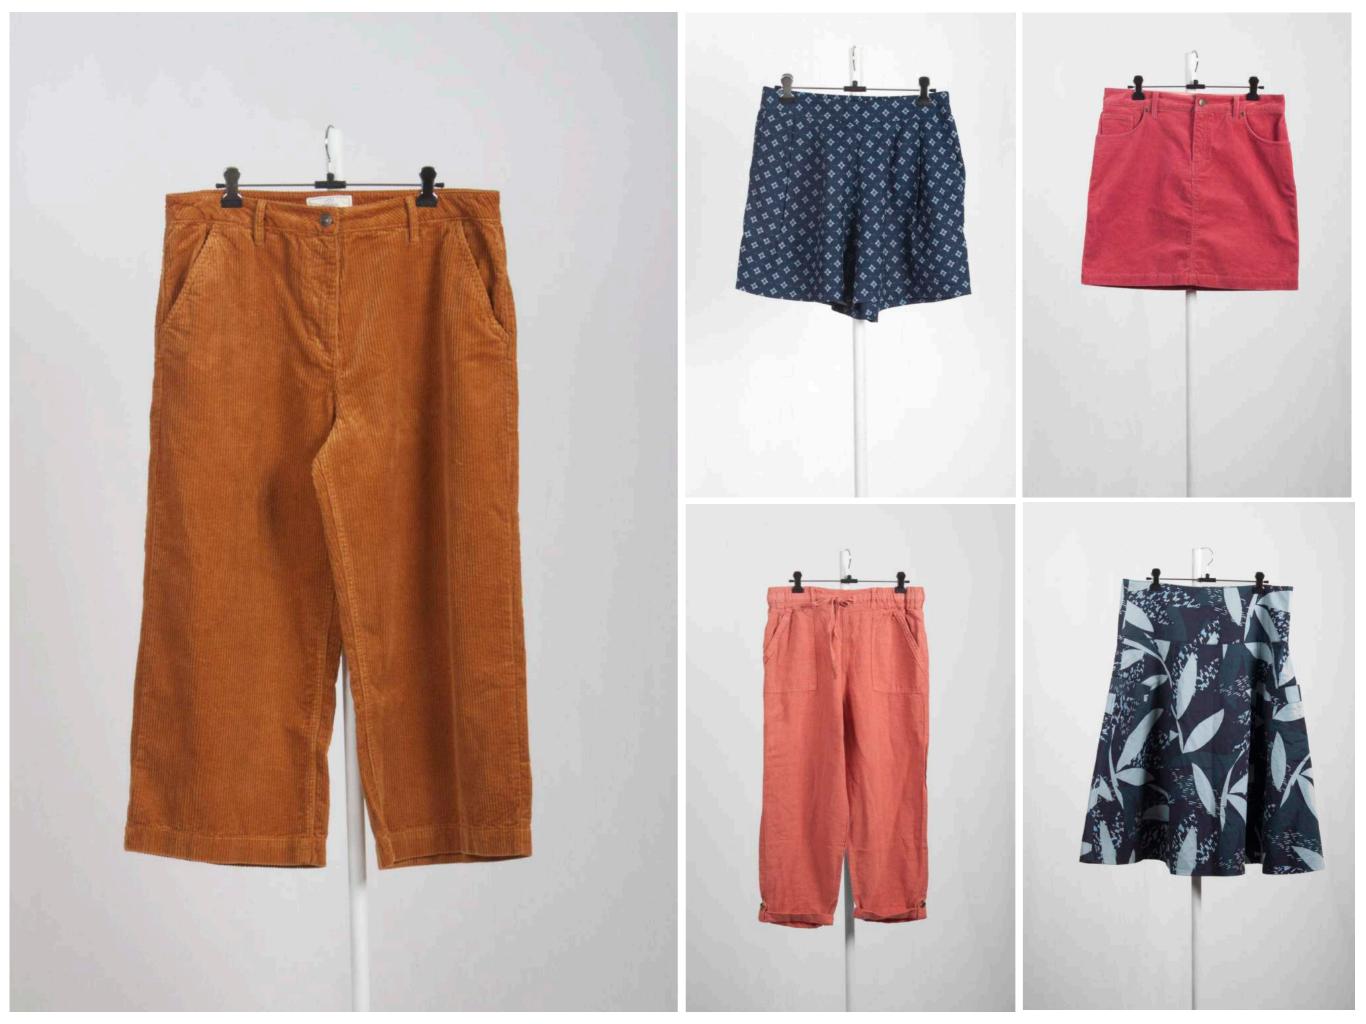

# Womens > Bottoms

Light to heavy weight bottoms including structured pants and shorts as well as casual easy-pull on bottoms as well as skirts in various fabrics. The image on the left is a linen jogger.