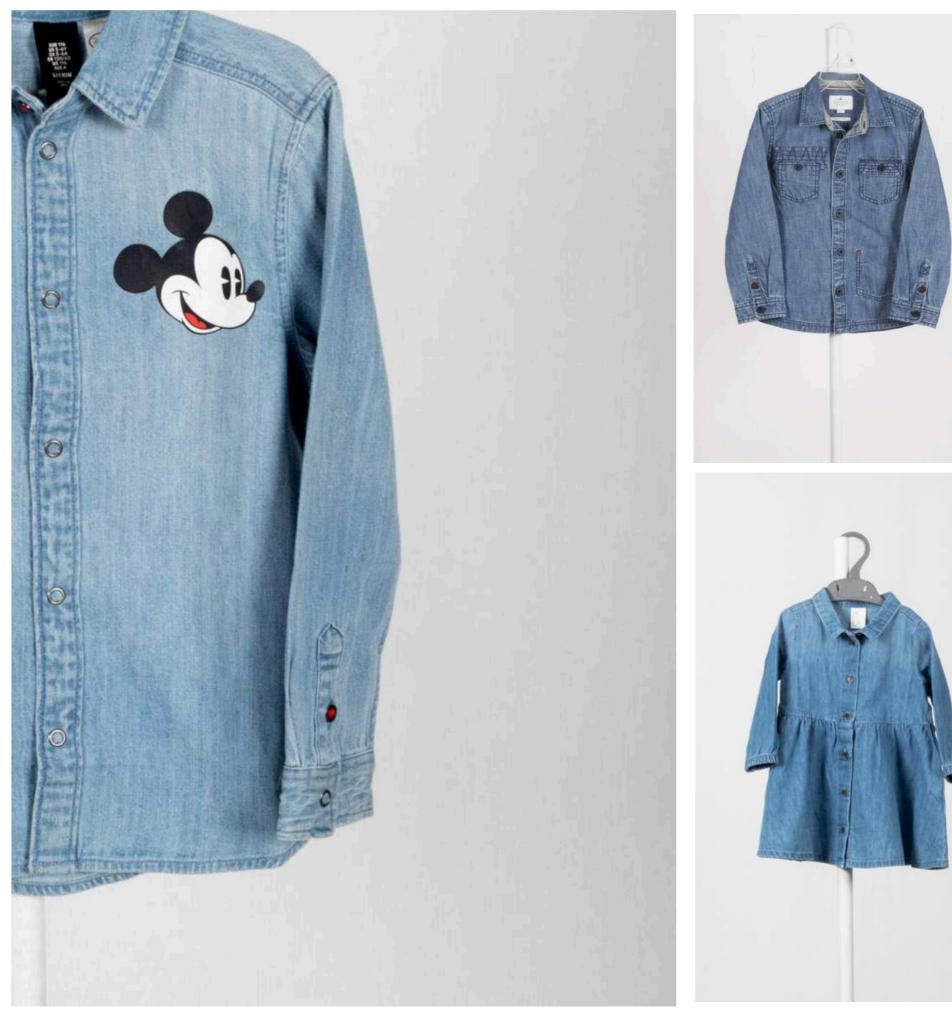

## **Boys > Shirts**

We have done half and full sleeve small boys and big including prints, plaids, checks and stripes as well as solids with added on placement prints and embroideries.

#### **Denim for All**

Denim is one of our capabilities as well as strengths. From lightweight to Tencels to heavy denims, stretch and non-stretch in all markets and categories from tops to outerwear, bottoms to dresses and dungarees.