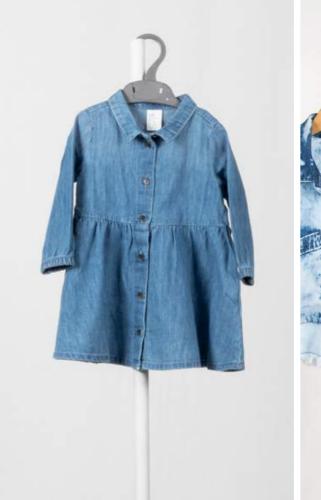

# Womens> Dresses & jumpsuits

Printed and solid dresses, shirt dresses, rompers and jumpsuits.

We do recycled and eco-viscose as well as recycled cottons.