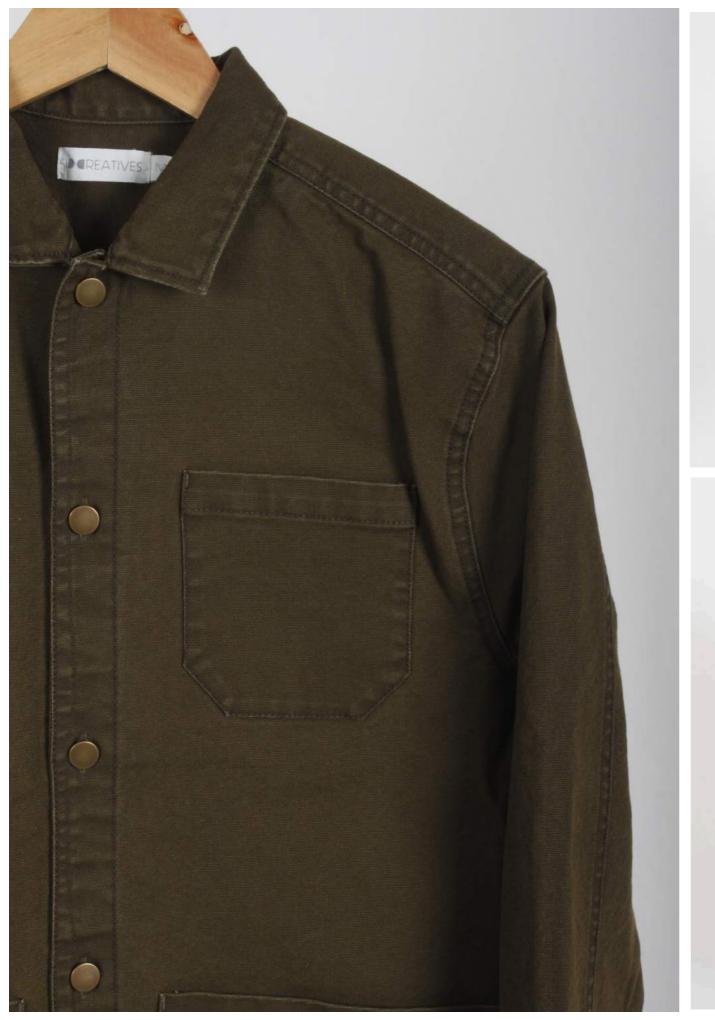

#### **Mens > Shirts**

From tape shirts to viscose prints, flannel to indigo denim. We excel in manufacturing all casual and semi-formal shirts. Our assortment includes recycled fabrics.