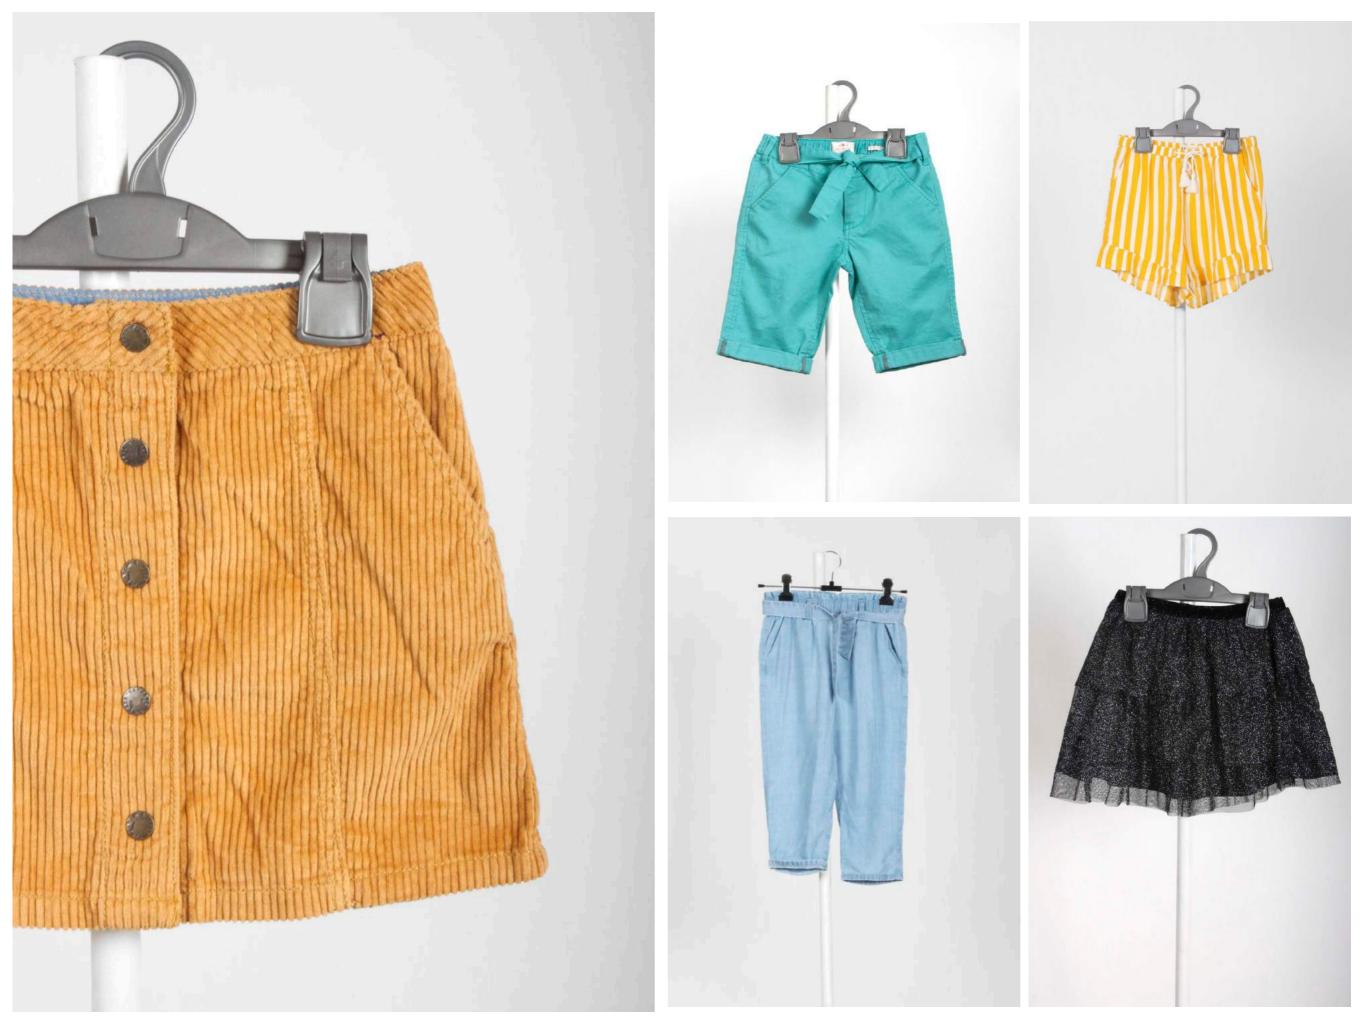

# Girls > Bottoms

Skirt, Dungaree, pants, shorts, light - medium weights in various styling, prints, washes and fabrications that cover casual and fashionable buys.