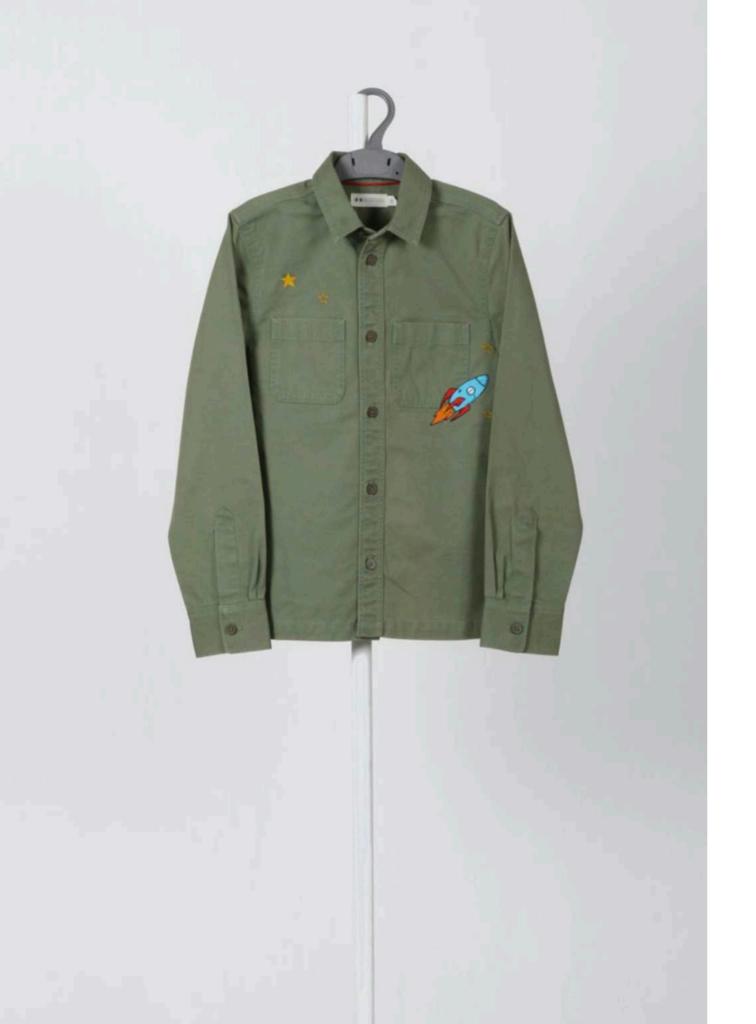

## **Boys > Shirts**

We have done half and full sleeve small boys and big including prints, plaids, checks and stripes as well as solids with added on placement prints and embroideries.