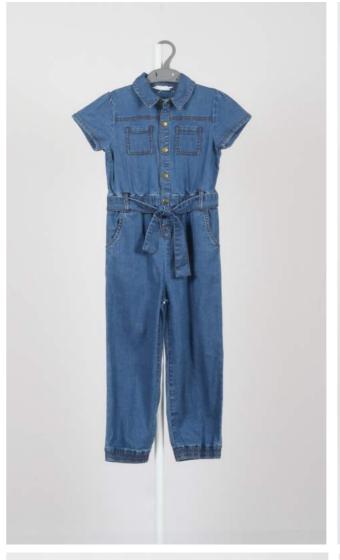

# Womens> Dresses & jumpsuits

Printed and solid dresses, shirt dresses, rompers and jumpsuits.

We do recycled and eco-viscose as well as recycled cottons.