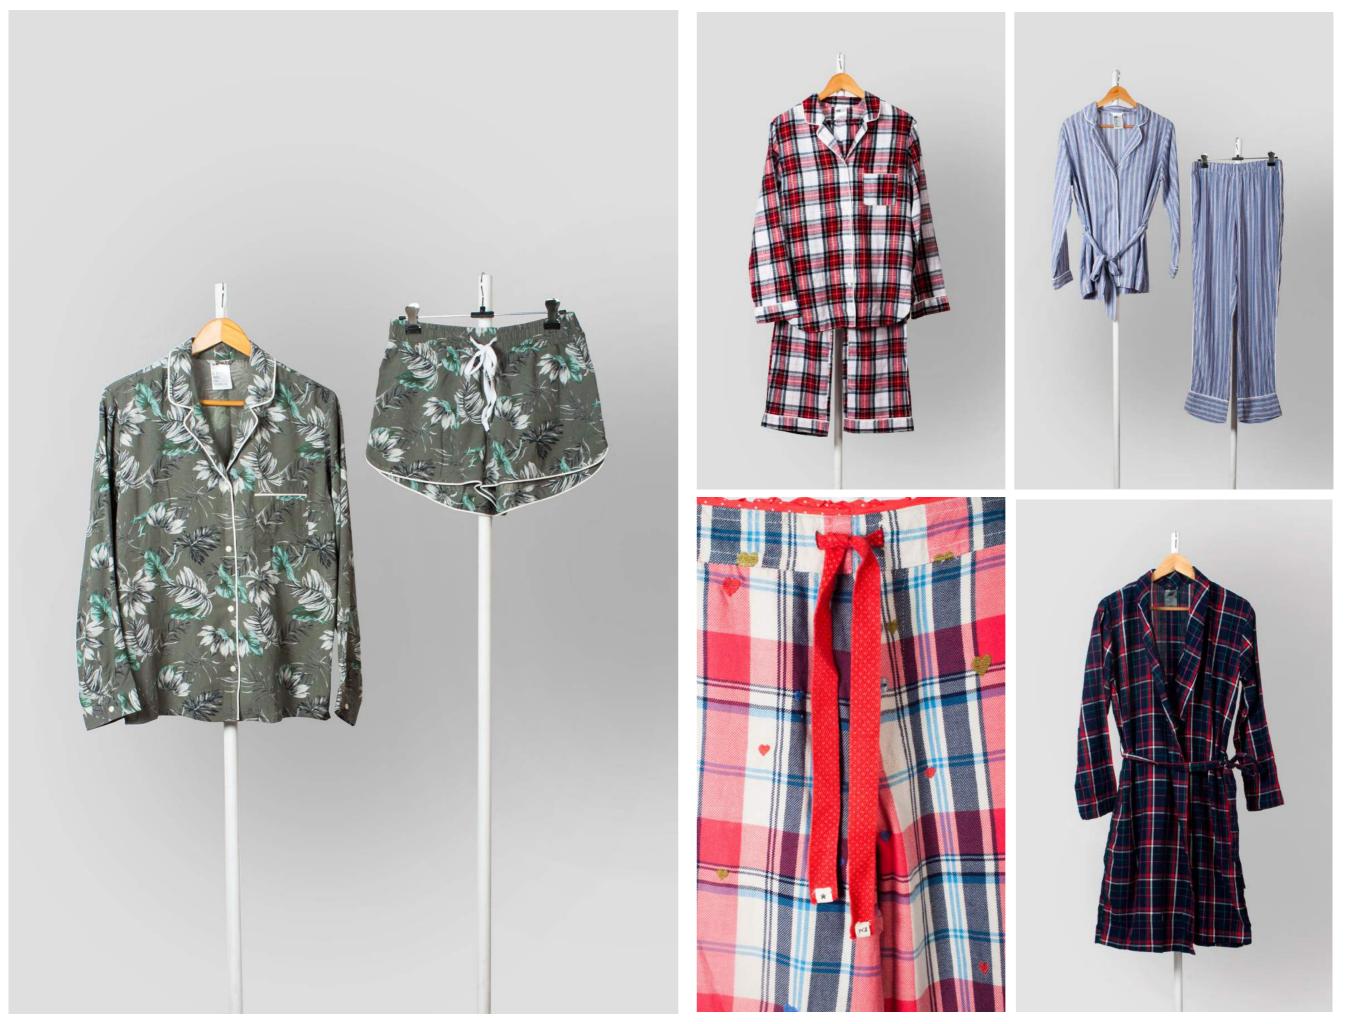

#### Loungewear

Sleepwear including robes, sets and separates. Novelty and holiday jacquards, lighter viscose sets as well as brushed and peached fabricated styles.

Some of our clients.

John Lewis

E-Mail: jessica@indian-designs.com