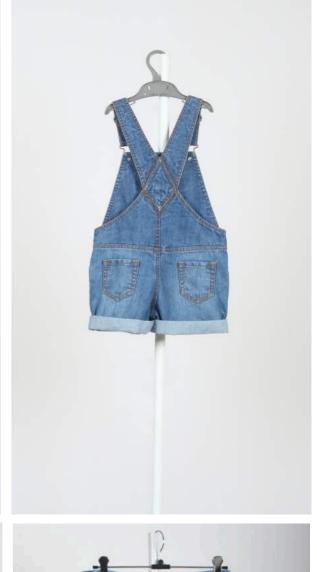

# Girls > Bottoms

Skirt, Dungaree, pants, shorts, light - medium weights in various styling, prints, washes and fabrications that cover casual and fashionable buys.

#### **Denim for All**

Denim is one of our capabilities as well as strengths. From lightweight to Tencels to heavy denims, stretch and non-stretch in all markets and categories from tops to outerwear, bottoms to dresses and dungarees.