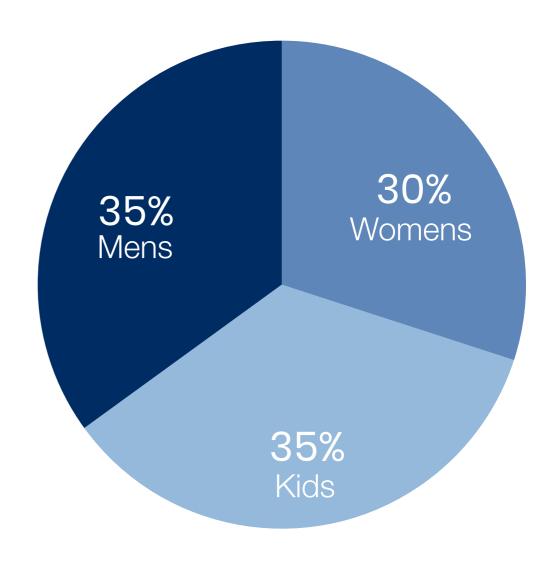

#### PRODUCT > Fashion Apparel

Our total installed capacity for apparel is 3.5 million units per month.

#### Men | Women | Kids | Babies

SHIRTS

BOTTOMS

**TOPS & DRESSES** 

DENIM

**OUTERWEAR** 

LOUNGEWEAR