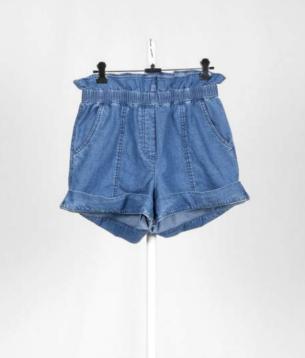

# Girls > Bottoms

Skirt, Dungaree, pants, shorts, light - medium weights in various styling, prints, washes and fabrications that cover casual and fashionable buys.

#### **Denim for All**

Denim is one of our capabilities as well as strengths. From lightweight to Tencels to heavy denims, stretch and non-stretch in all markets and categories from tops to outerwear, bottoms to dresses and dungarees.