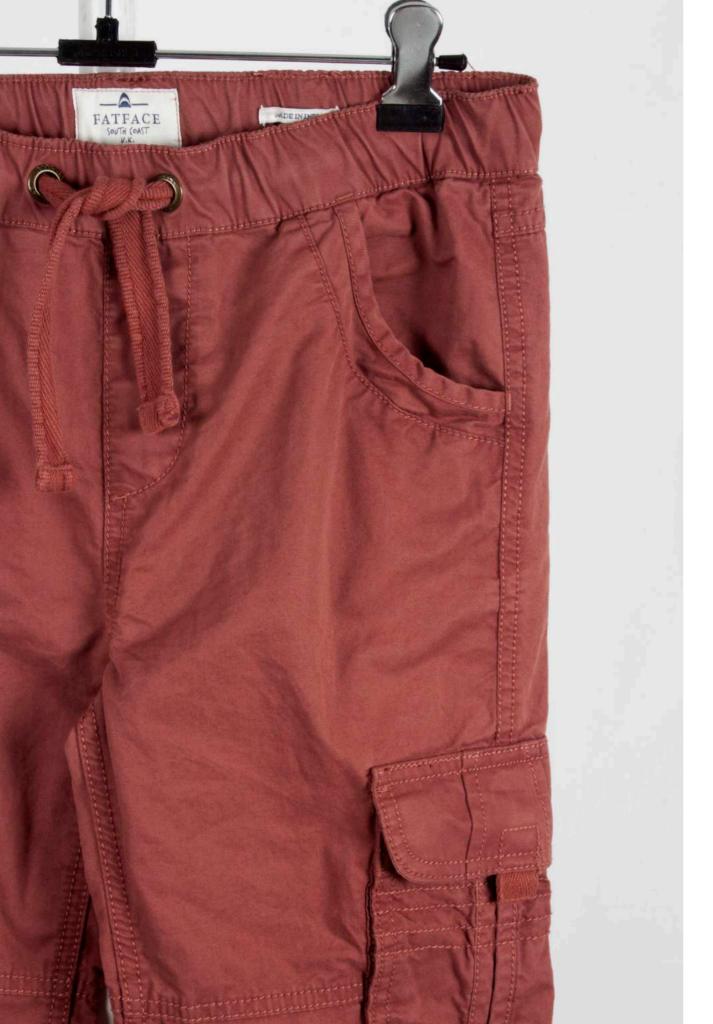

#### Mens > Bottoms

Including pull ons, woven joggers, medium to heavy weight shorts, chinos and more in various weights and fabrics.

# Womens > Bottoms

Light to heavy weight bottoms including structured pants and shorts as well as casual easy-pull on bottoms as well as skirts in various fabrics. The image on the left is a linen jogger.