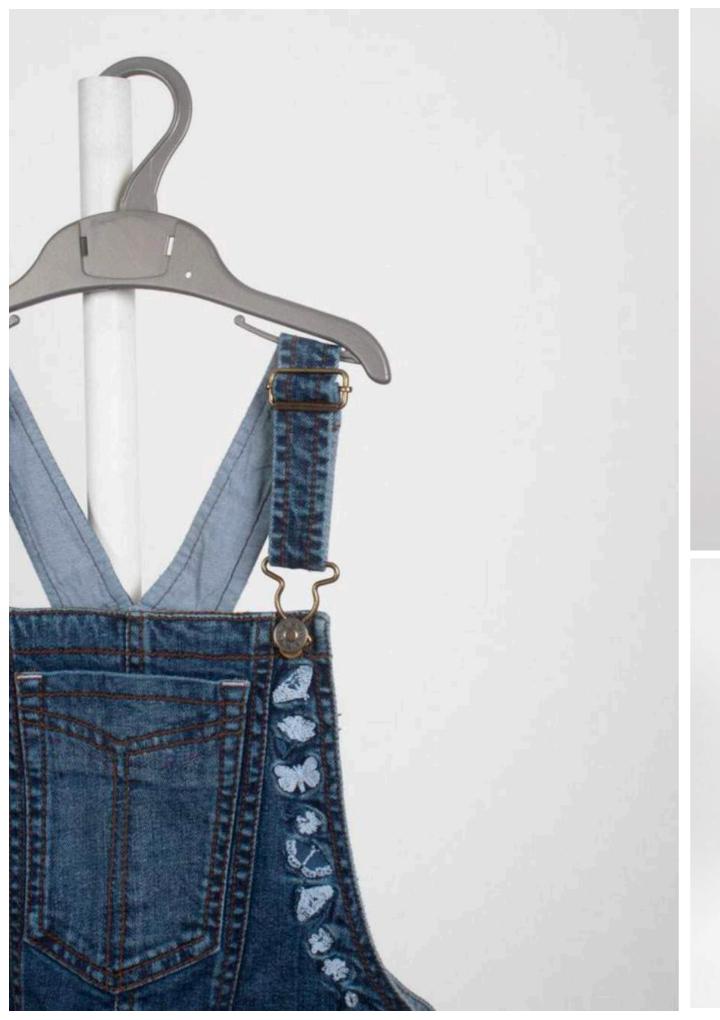

# Girls > Bottoms

Skirt, Dungaree, pants, shorts, light - medium weights in various styling, prints, washes and fabrications that cover casual and fashionable buys.

#### **Denim for All**

Denim is one of our capabilities as well as strengths. From lightweight to Tencels to heavy denims, stretch and non-stretch in all markets and categories from tops to outerwear, bottoms to dresses and dungarees.