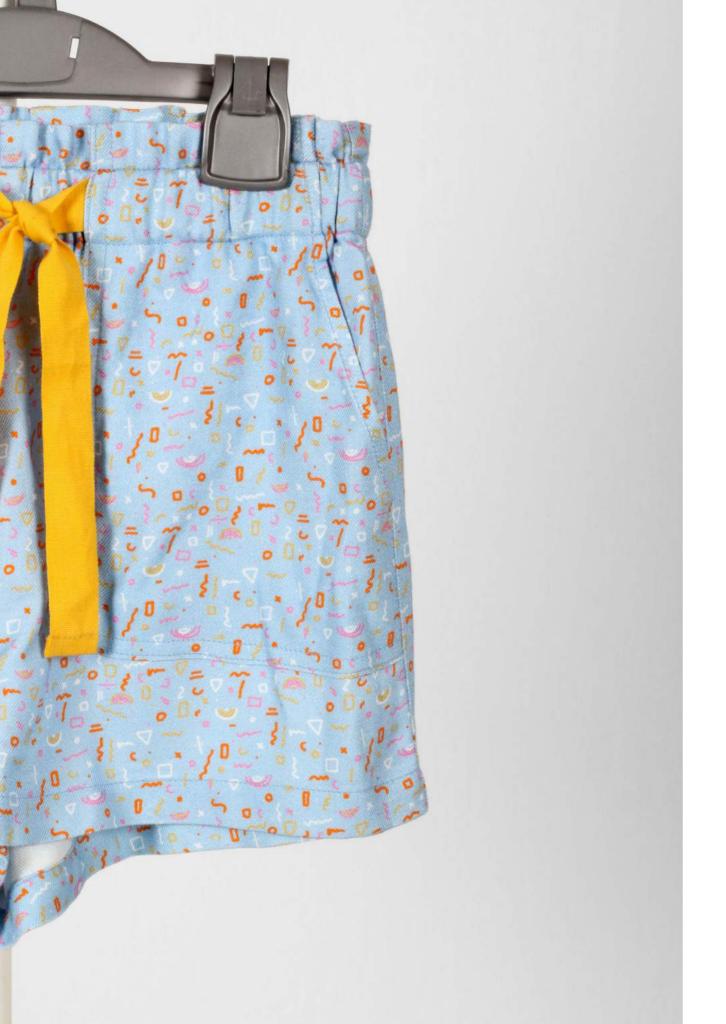

# Womens > Bottoms

Light to heavy weight bottoms including structured pants and shorts as well as casual easy-pull on bottoms as well as skirts in various fabrics. The image on the left is a linen jogger.