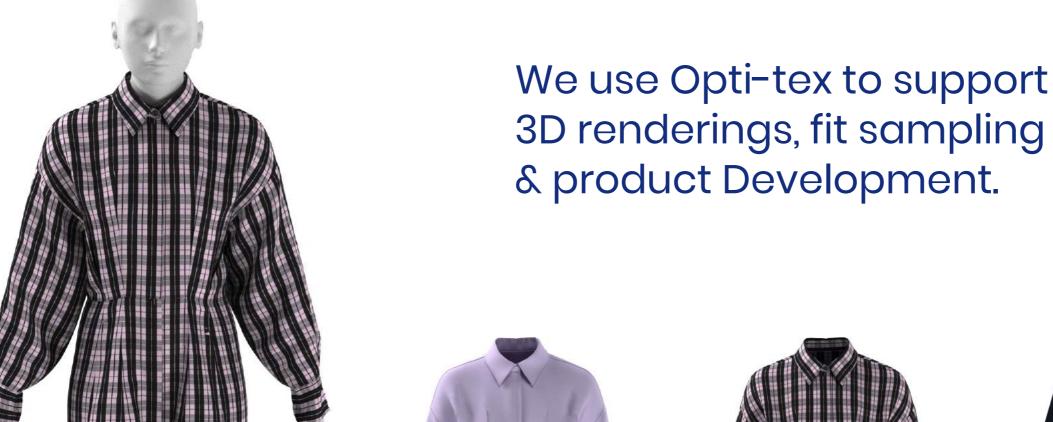

#### **3-D MAPPING**

3-D rendering software to view and fill all your samples digitally to save time in the development process and help make quick decisions.

## 3D Sampling