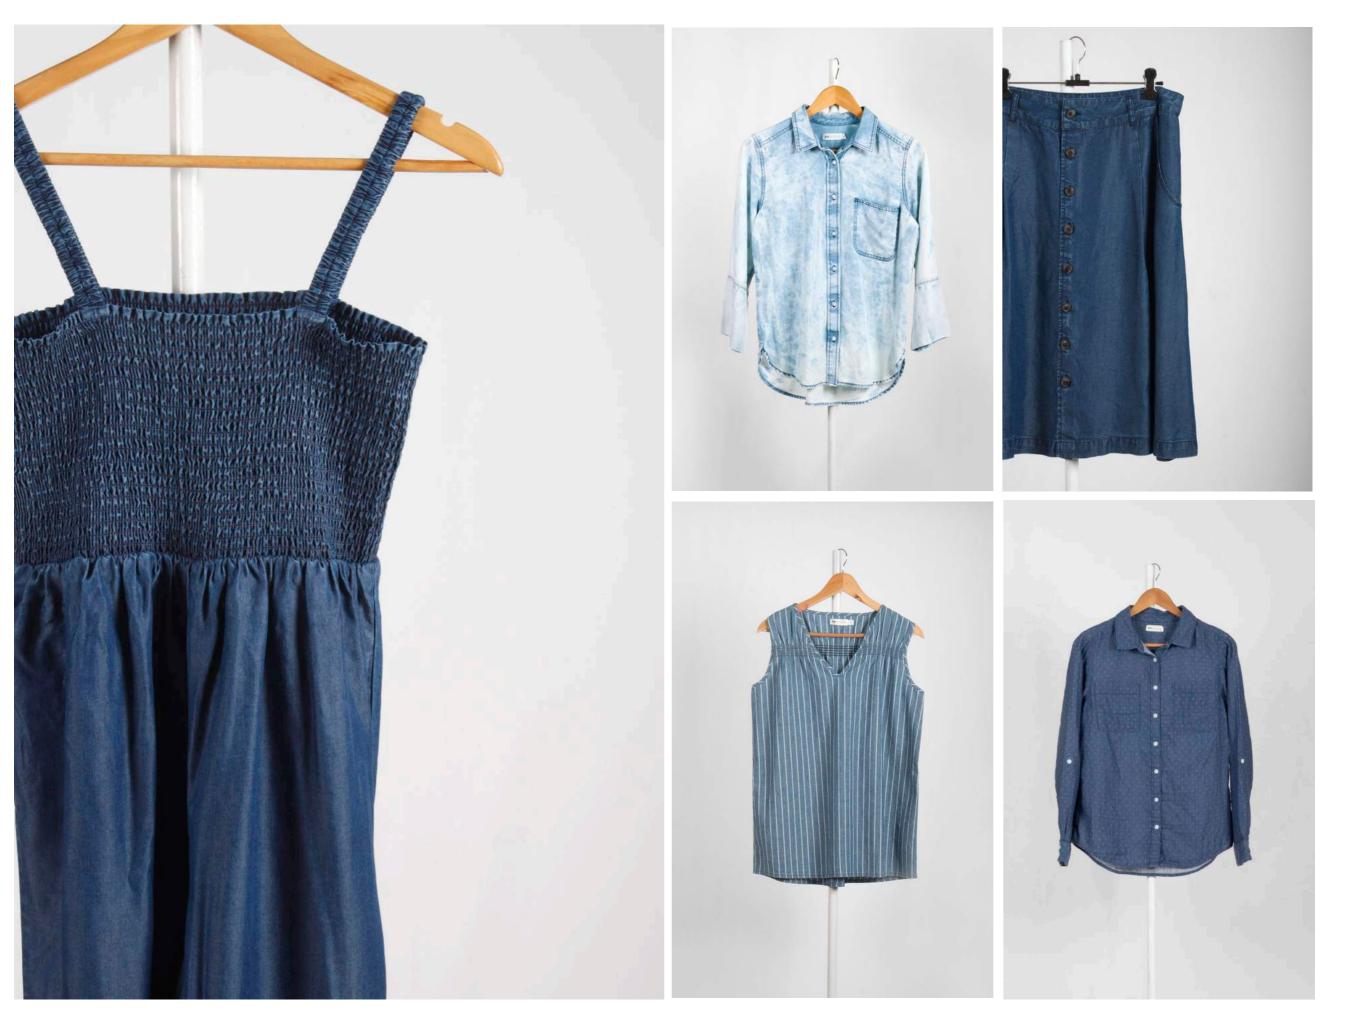

#### **Mens > Shirts**

From tape shirts to viscose prints, flannel to indigo denim. We excel in manufacturing all casual and semi-formal shirts. Our assortment includes recycled fabrics.

# Womens > Shirts & Tops

Embroidered, printed, solids and textured, this versatile and ever-changing basket is still a core of the product buy.

# Womens> Dresses & jumpsuits

Printed and solid dresses, shirt dresses, rompers and jumpsuits.

We do recycled and eco-viscose as well as recycled cottons.

#### **Denim for All**

Denim is one of our capabilities as well as strengths. From lightweight to Tencels to heavy denims, stretch and non-stretch in all markets and categories from tops to outerwear, bottoms to dresses and dungarees.