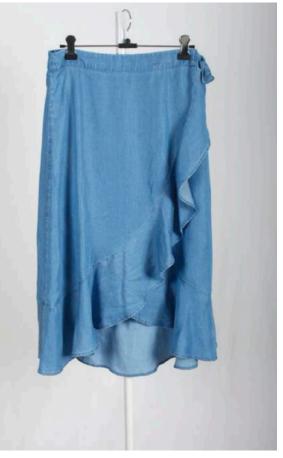

# Womens > Bottoms

Light to heavy weight bottoms including structured pants and shorts as well as casual easy-pull on bottoms as well as skirts in various fabrics. The image on the left is a linen jogger.

# Girls > Bottoms

Skirt, Dungaree, pants, shorts, light - medium weights in various styling, prints, washes and fabrications that cover casual and fashionable buys.

#### **Denim for All**

Denim is one of our capabilities as well as strengths. From lightweight to Tencels to heavy denims, stretch and non-stretch in all markets and categories from tops to outerwear, bottoms to dresses and dungarees.