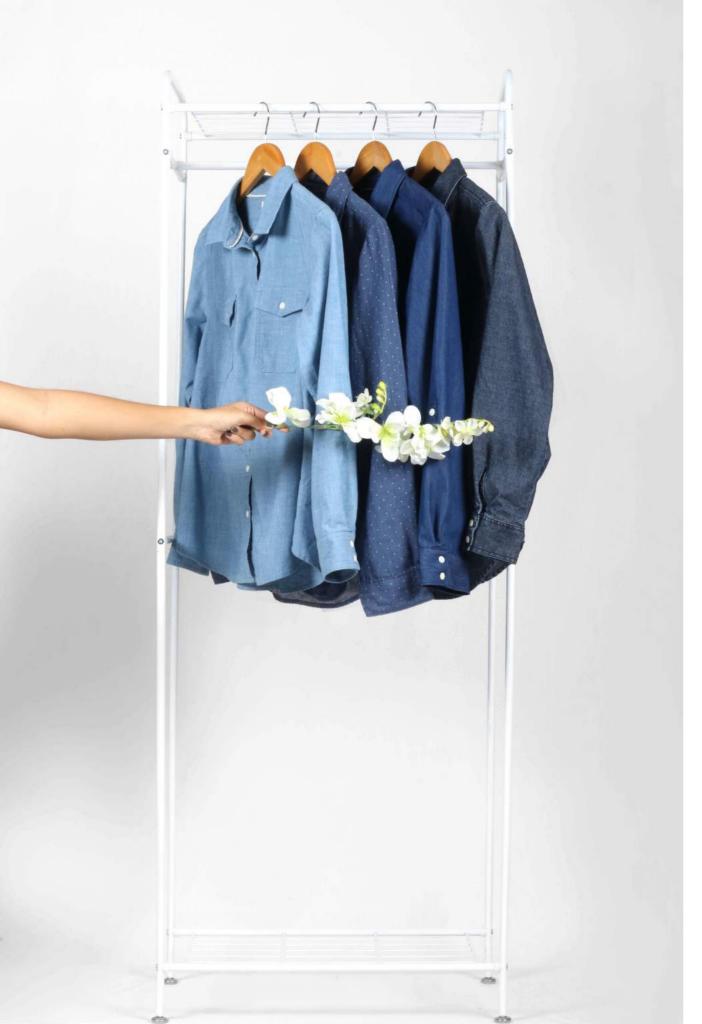

#### **Denim for All**

Denim is one of our capabilities as well as strengths. From lightweight to Tencels to heavy denims, stretch and non-stretch in all markets and categories from tops to outerwear, bottoms to dresses and dungarees.

We also offer recycled denim options and laser treatments that use less water.