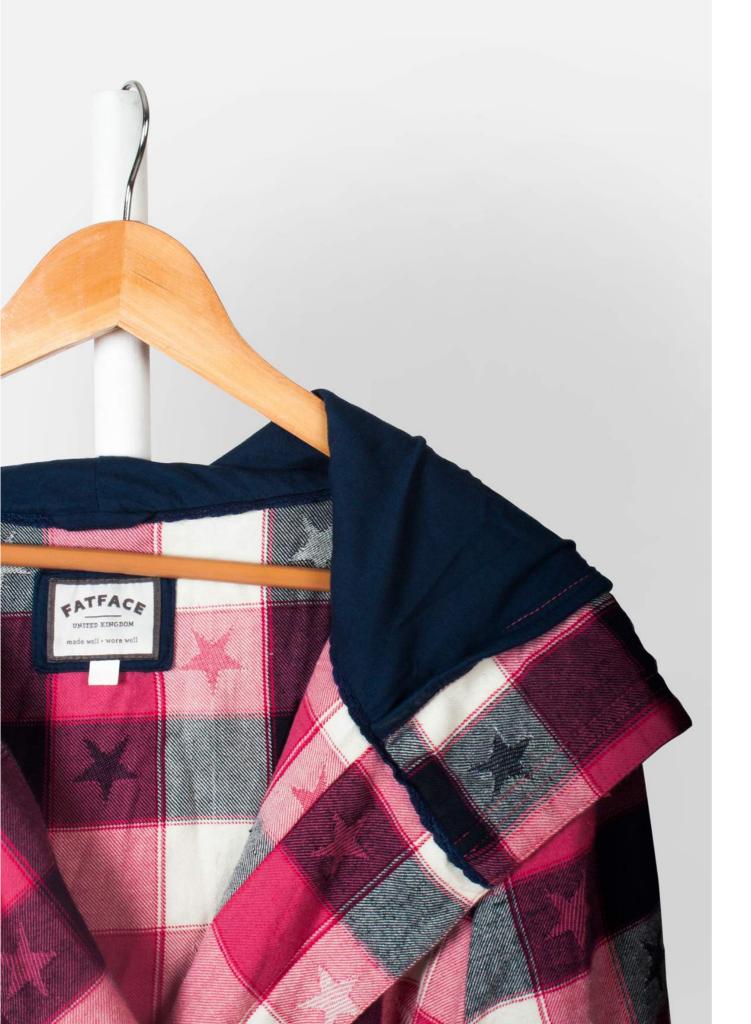

#### **Mens > Shirts**

From tape shirts to viscose prints, flannel to indigo denim. We excel in manufacturing all casual and semi-formal shirts. Our assortment includes recycled fabrics.

## **Boys > Shirts**

We have done half and full sleeve small boys and big including prints, plaids, checks and stripes as well as solids with added on placement prints and embroideries.