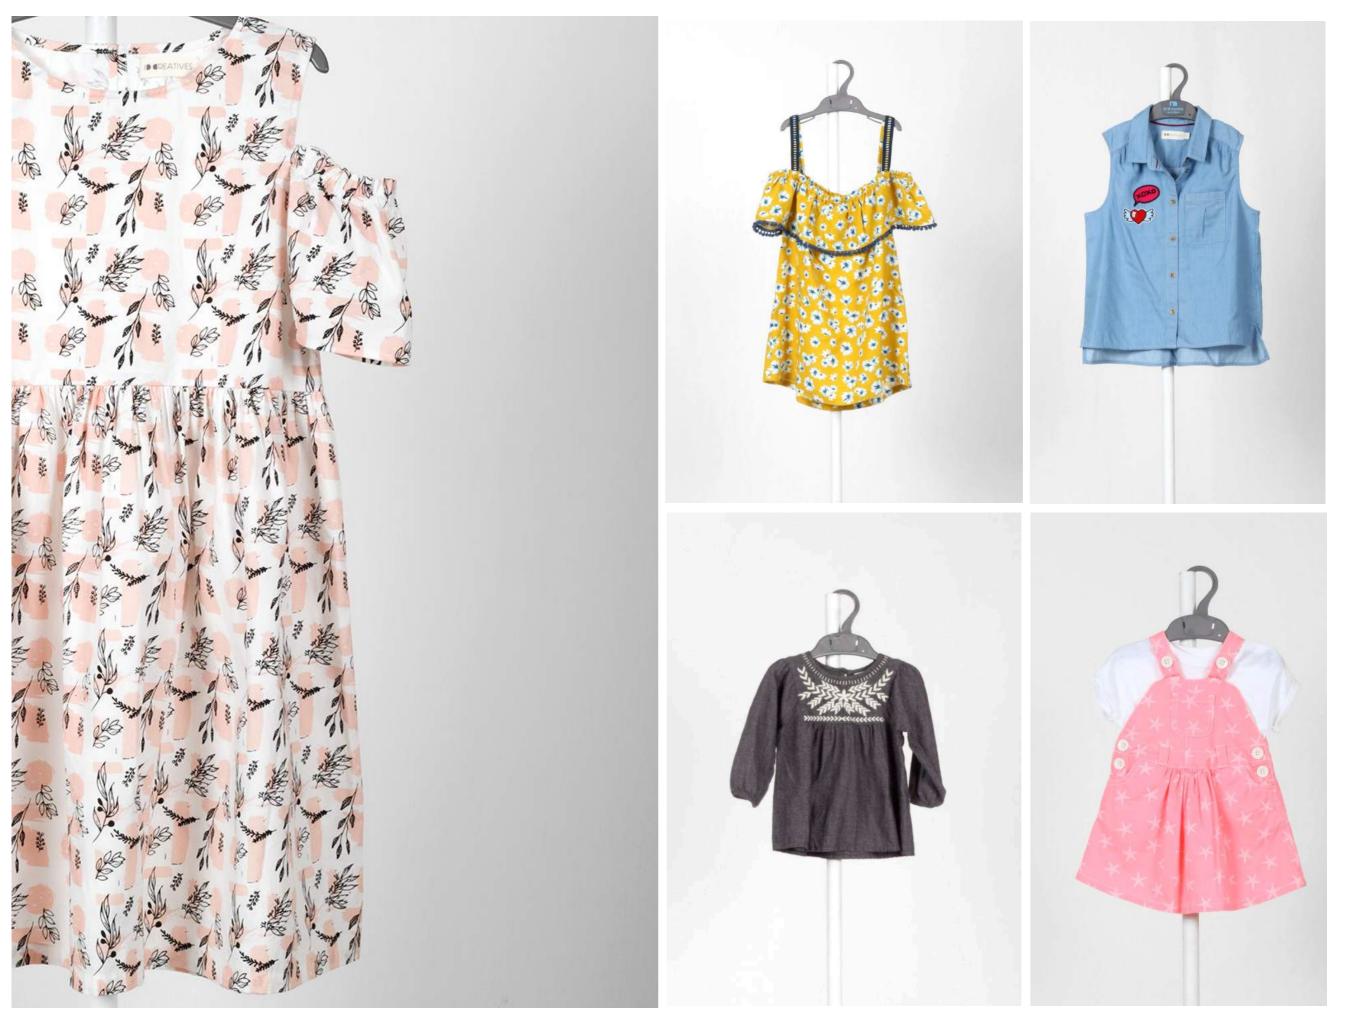

# Womens> Dresses & jumpsuits

Printed and solid dresses, shirt dresses, rompers and jumpsuits.

We do recycled and eco-viscose as well as recycled cottons.

# Girls > Tops & dresses

An extensive experience in various styling and fabrications as well as add ons such as various prints and sequins.