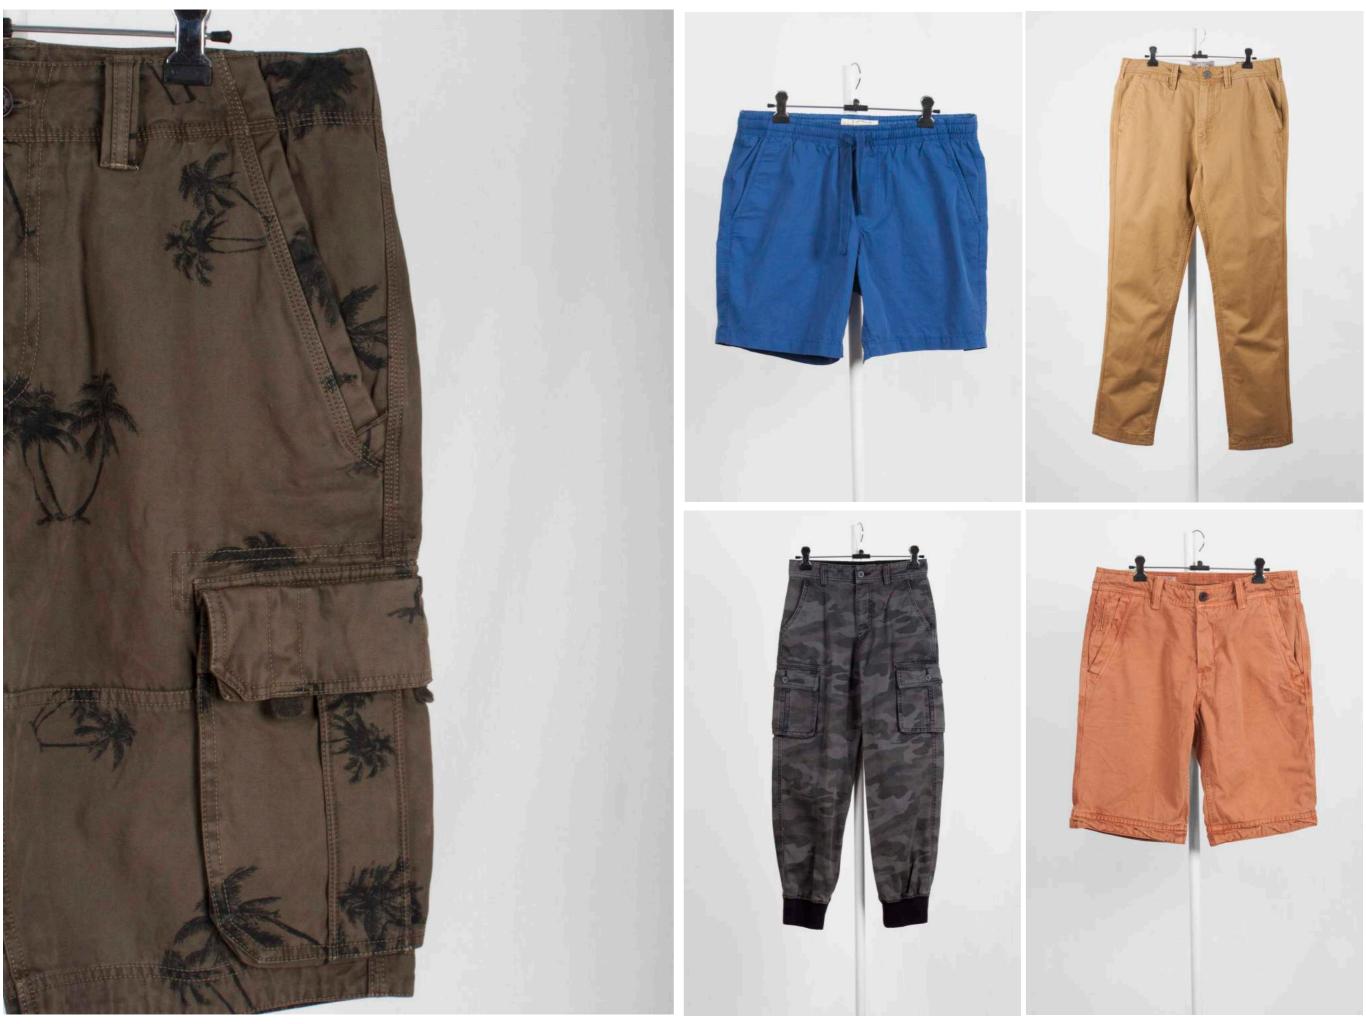

#### Mens > Bottoms

Including pull ons, woven joggers, medium to heavy weight shorts, chinos and more in various weights and fabrics.

# Womens > Bottoms

Light to heavy weight bottoms including structured pants and shorts as well as casual easy-pull on bottoms as well as skirts in various fabrics. The image on the left is a linen jogger.