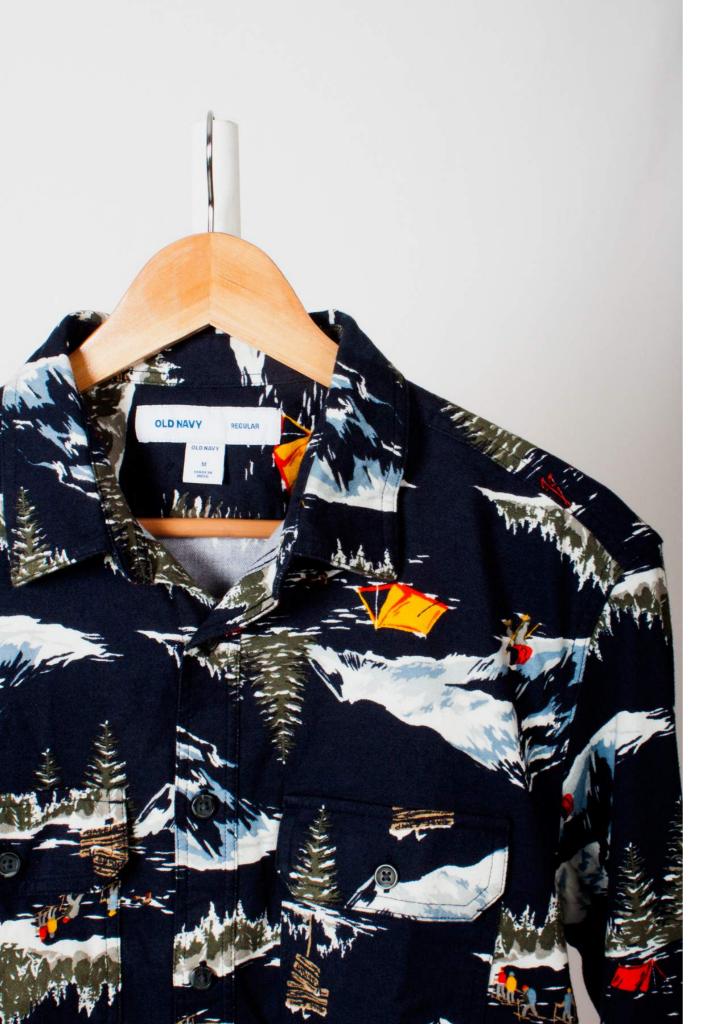

#### **Mens > Shirts**

From tape shirts to viscose prints, flannel to indigo denim. We excel in manufacturing all casual and semi-formal shirts. Our assortment includes recycled fabrics.

## **Boys > Shirts**

We have done half and full sleeve small boys and big including prints, plaids, checks and stripes as well as solids with added on placement prints and embroideries.